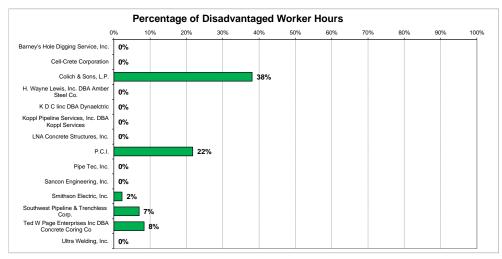

# SLAUSON COMPTON SEWER REHAB Contractor Summary for Disadvantaged Workers JULY 2015- DECEMBER 2018

| CONTRACTOR                              |               | HOL        | IRS    | # OF WORKERS    |               |            |       |                 |
|-----------------------------------------|---------------|------------|--------|-----------------|---------------|------------|-------|-----------------|
|                                         | Disadvantaged | Non-Target | Total  | Disadvantaged % | Disadvantaged | Non-Target | Total | Disadvantaged % |
| Barney's Hole Digging Service, Inc.     | 0             | 105        | 105    | 0%              | 0             | 7          | 7     | 0%              |
| Cell-Crete Corporation                  | 0             | 994        | 994    | 0%              | 0             | 20         | 20    | 0%              |
| Colich & Sons, L.P.                     | 16,171        | 26,282     | 42,452 | 38%             | 6             | 40         | 46    | 13%             |
| H. Wayne Lewis, Inc. DBA Amber Steel    | 0             | 317        | 317    | 0%              | 0             | 12         | 12    | 0%              |
| K D C linc DBA Dynaelctric              | 0             | 298        | 298    | 0%              | 0             | 17         | 17    | 0%              |
| Koppl Pipeline Services, Inc. DBA Koppl | 0             | 1          | 1      | 0%              | 0             | 1          | 1     | 0%              |
| LNA Concrete Structures, Inc.           | 0             | 1,945      | 1,945  | 0%              | 0             | 27         | 27    | 0%              |
| P.C.I.                                  | 158           | 568        | 726    | 22%             | 3             | 20         | 23    | 13%             |
| Pipe Tec, Inc.                          | 0             | 239        | 239    | 0%              | 0             | 7          | 7     | 0%              |
| Sancon Engineering, Inc.                | 0             | 2,315      | 2,315  | 0%              | 0             | 22         | 22    | 0%              |
| Smithson Electric, Inc.                 | 1             | 43         | 44     | 2%              | 1             | 8          | 9     | 11%             |
| Southwest Pipeline & Trenchless Corp.   | 25            | 334        | 359    | 7%              | 1             | 12         | 13    | 8%              |
| Ted W Page Enterprises Inc DBA Concr    | 2             | 17         | 18     | 8%              | 1             | 5          | 6     | 17%             |
| Ultra Welding, Inc.                     | 0             | 105        | 105    | 0%              | 0             | 4          | 4     | 0%              |
| TOTALS                                  | 16,356        | 33,561     | 49,917 | 33%             | 12            | 202        | 214   | 6%              |