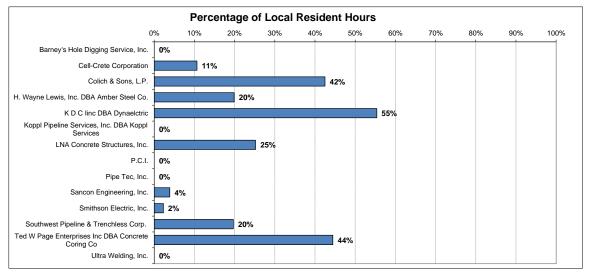

## Contractor Summary for Local Residents JULY 2015- DECEMBER 2018

| CONTRACTOR                              |        | HO        | JRS    |         | # OF WORKERS |           |       |         |  |
|-----------------------------------------|--------|-----------|--------|---------|--------------|-----------|-------|---------|--|
|                                         | Local  | Non-Local | Total  | Local % | Local        | Non-Local | Total | Local % |  |
| Barney's Hole Digging Service, Inc.     | 0      | 105       | 105    | 0%      | 0            | 7         | 7     | 0%      |  |
| Cell-Crete Corporation                  | 106    | 888       | 994    | 11%     | 2            | 18        | 20    | 10%     |  |
| Colich & Sons, L.P.                     | 18,031 | 24,421    | 42,452 | 42%     | 11           | 35        | 46    | 24%     |  |
| H. Wayne Lewis, Inc. DBA Amber Steel    | 63     | 254       | 317    | 20%     | 1            | 11        | 12    | 8%      |  |
| K D C linc DBA Dynaelctric              | 165    | 133       | 298    | 55%     | 8            | 9         | 17    | 47%     |  |
| Koppl Pipeline Services, Inc. DBA Koppl | 0      | 1         | 1      | 0%      | 0            | 1         | 1     | 0%      |  |
| LNA Concrete Structures, Inc.           | 491    | 1,455     | 1,945  | 25%     | 7            | 20        | 27    | 26%     |  |
| P.C.I.                                  | 0      | 726       | 726    | 0%      | 0            | 23        | 23    | 0%      |  |
| Pipe Tec, Inc.                          | 0      | 239       | 239    | 0%      | 0            | 7         | 7     | 0%      |  |
| Sancon Engineering, Inc.                | 90     | 2,225     | 2,315  | 4%      | 3            | 19        | 22    | 14%     |  |
| Smithson Electric, Inc.                 | 1      | 43        | 44     | 2%      | 1            | 8         | 9     | 11%     |  |
| Southwest Pipeline & Trenchless Corp.   | 71     | 288       | 359    | 20%     | 4            | 9         | 13    | 31%     |  |
| Ted W Page Enterprises Inc DBA Concr    | 8      | 10        | 18     | 44%     | 2            | 4         | 6     | 33%     |  |
| Ultra Welding, Inc.                     | 0      | 105       | 105    | 0%      | 0            | 4         | 4     | 0%      |  |
| TOTALS                                  | 19,025 | 30,892    | 49,917 | 38%     | 39           | 175       | 214   | 18%     |  |