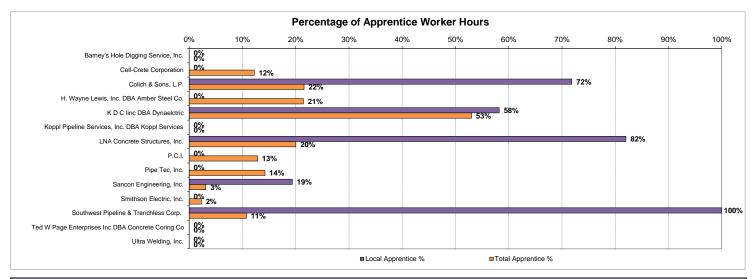

### SLAUSON COMPTON SEWER REHAB Contractor Summary for Apprentices JULY 2015- DECEMBER 2018

| CONTRACTOR                              | HOURS            |                         |                  |             |                    |                    |                  | # OF WORKERS            |                  |               |                    |                    |  |
|-----------------------------------------|------------------|-------------------------|------------------|-------------|--------------------|--------------------|------------------|-------------------------|------------------|---------------|--------------------|--------------------|--|
|                                         | Local Apprentice | Non-Local<br>Apprentice | Total Apprentice | Total Hours | Local Apprentice % | Total Apprentice % | Local Apprentice | Non-Local<br>Apprentice | Total Apprentice | Total Workers | Local Apprentice % | Total Apprentice % |  |
| Barney's Hole Digging Service, Inc.     | 0                | 0                       | 0                | 105         | -                  | 0%                 | 0                | 0                       | 0                | 7             | -                  | 0%                 |  |
| Cell-Crete Corporation                  | 0                | 122                     | 122              | 994         | 0%                 | 12%                | 0                | 3                       | 3                | 20            | 0%                 | 15%                |  |
| Colich & Sons, L.P.                     | 6,581            | 2,578                   | 9,159            | 42,452      | 72%                | 22%                | 7                | 5                       | 12               | 46            | 58%                | 26%                |  |
| H. Wayne Lewis, Inc. DBA Amber Steel    | 0                | 68                      | 68               | 317         | 0%                 | 21%                | 0                | 2                       | 2                | 12            | 0%                 | 17%                |  |
| K D C linc DBA Dynaelctric              | 92               | 66                      | 158              | 298         | 58%                | 53%                | 3                | 6                       | 9                | 17            | 33%                | 53%                |  |
| Koppl Pipeline Services, Inc. DBA Koppl | 0                | 0                       | 0                | 1           | -                  | 0%                 | 0                | 0                       | 0                | 1             | -                  | 0%                 |  |
| LNA Concrete Structures, Inc.           | 320              | 70                      | 390              | 1,945       | 82%                | 20%                | 6                | 2                       | 8                | 27            | 75%                | 30%                |  |
| P.C.I.                                  | 0                | 93                      | 93               | 726         | 0%                 | 13%                | 0                | 8                       | 8                | 23            | 0%                 | 35%                |  |
| Pipe Tec, Inc.                          | 0                | 34                      | 34               | 239         | 0%                 | 14%                | 0                | 3                       | 3                | 7             | 0%                 | 43%                |  |
| Sancon Engineering, Inc.                | 14               | 58                      | 72               | 2,315       | 19%                | 3%                 | 1                | 3                       | 4                | 22            | 25%                | 18%                |  |
| Smithson Electric, Inc.                 | 0                | 1                       | 1                | 44          | 0%                 | 2%                 | 0                | 1                       | 1                | 9             | 0%                 | 11%                |  |
| Southwest Pipeline & Trenchless Corp.   | 39               | 0                       | 39               | 359         | 100%               | 11%                | 1                | 0                       | 1                | 13            | 100%               | 8%                 |  |
| Ted W Page Enterprises Inc DBA Concr    | 0                | 0                       | 0                | 18          | -                  | 0%                 | 0                | 0                       | 0                | 6             | -                  | 0%                 |  |
| Ultra Welding, Inc.                     | 0                | 0                       | 0                | 105         | _                  | 0%                 | 0                | 0                       | 0                | 4             | -                  | 0%                 |  |
| TOTALS                                  | 7,045            | 3,090                   | 10,135           | 49,917      | 70%                | 20%                | 18               | 33                      | 51               | 214           | 35%                | 24%                |  |