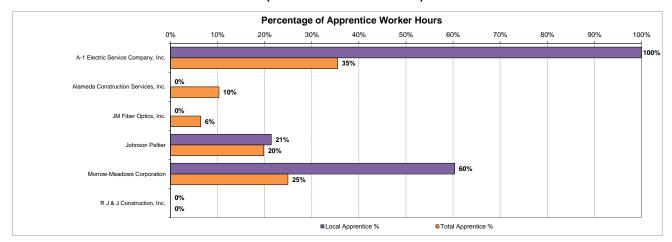

## Los Angeles Wastewater Information Network Systems (LA WINS) Contractor Summary for Apprentices (MAY 2012 - DECEMBER 2018)

| CONTRACTOR                          | HOURS            |                         |                  |             |                    |                    | # OF WORKERS     |                         |                  |               |                    |                    |  |
|-------------------------------------|------------------|-------------------------|------------------|-------------|--------------------|--------------------|------------------|-------------------------|------------------|---------------|--------------------|--------------------|--|
|                                     | Local Apprentice | Non-Local<br>Apprentice | Total Apprentice | Total Hours | Local Apprentice % | Total Apprentice % | Local Apprentice | Non-Local<br>Apprentice | Total Apprentice | Total Workers | Local Apprentice % | Total Apprentice % |  |
| A-1 Electric Service Company, Inc.  | 66               | -                       | 66               | 186         | 100%               | 35%                | 1                | -                       | 1                | 3             | 100%               | 33%                |  |
| Alameda Construction Services, Inc. | -                | 96                      | 96               | 934         | 0%                 | 10%                | -                | 2                       | 2                | 16            | 0%                 | 13%                |  |
| JM Fiber Optics, Inc.               | -                | 561                     | 561              | 8,750       | 0%                 | 6%                 | -                | 2                       | 2                | 20            | 0%                 | 10%                |  |
| Johnson Peltier                     | 94               | 345                     | 439              | 2,216       | 21%                | 20%                | 1                | 5                       | 6                | 18            | 17%                | 33%                |  |
| Morrow-Meadows Corporation          | 14,567           | 9,582                   | 24,149           | 96,841      | 60%                | 25%                | 18               | 20                      | 38               | 108           | 47%                | 35%                |  |
| R J & J Construction, Inc.          |                  | -                       |                  | 108         | -                  | 0%                 | -                | -                       | -                | 3             | -                  | 0%                 |  |
| TOTALS                              | 14,727           | 10,584                  | 25,311           | 109,034     | 58%                | 23%                | 20               | 29                      | 49               | 168           | 41%                | 29%                |  |

Local Apprentice: Work hours performed by an apprentice who is indentured in a bona fide Labor/Management construction apprenticeship program, registered and approved by the State of California Department of INdustrial Relations or Division of Apprenticeship Standards (DAS) and whose primary place of residence is within Tier 1 or 2 zip code areas.