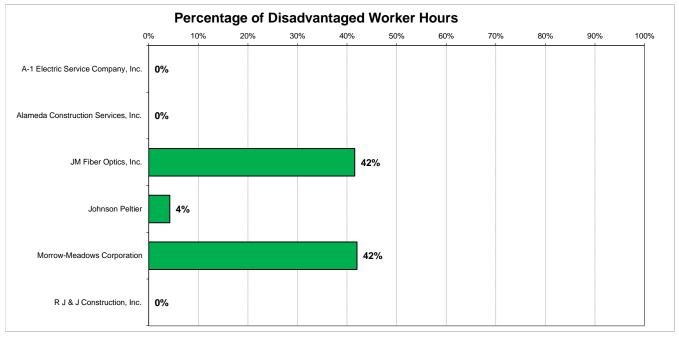

## Los Angeles Wastewater Information Network Systems (LA WINS) Contractor Summary for Disadvantaged Workers (MAY 2012 - DECEMBER 2018)

| CONTRACTOR                          |               | HOU        | JRS     | # OF WORKERS    |               |            |       |                 |
|-------------------------------------|---------------|------------|---------|-----------------|---------------|------------|-------|-----------------|
|                                     | Disadvantaged | Non-Target | Total   | Disadvantaged % | Disadvantaged | Non-Target | Total | Disadvantaged % |
| A-1 Electric Service Company, Inc.  | 0             | 186        | 186     | 0%              | 0             | 3          | 3     | 0%              |
| Alameda Construction Services, Inc. | 0             | 934        | 934     | 0%              | 0             | 16         | 16    | 0%              |
| JM Fiber Optics, Inc.               | 3,636         | 5,114      | 8,750   | 42%             | 2             | 18         | 20    | 10%             |
| Johnson Peltier                     | 94            | 2,122      | 2,216   | 4%              | 1             | 17         | 18    | 6%              |
| Morrow-Meadows Corporation          | 40,677        | 56,164     | 96,841  | 42%             | 21            | 87         | 108   | 19%             |
| R J & J Construction, Inc.          | 0             | 108        | 108     | 0%              | 0             | 3          | 3     | 0%              |
| TOTALS                              | 44,407        | 64,627     | 109,034 | 41%             | 24            | 144        | 168   | 14%             |

**Disadvantaged:** Work hours performed by any individual whose primary place of residence is within the City of Los Angeles and who prior to commencing work on a Covered Project, has been certified by the Jobs Coordinator as either:

(a) having a household income of less than 50% of the Area Median Income (AMI), or

(b) faces at least one of the following barriers to employment: being homeless, receiving public assistance, lacking a GED or high school diploma, having a history of involvement with the justice system, being a single parent, or suffering from chronic unemployment or underemployment.