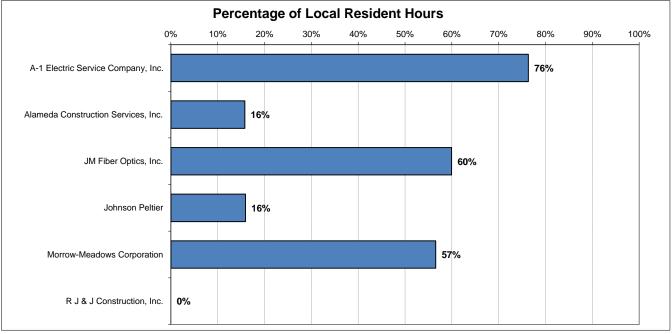

## Los Angeles Wastewater Information Network Systems (LA WINS) Contractor Summary for Local Residents (MAY 2012 - DECEMBER 2018)

| CONTRACTOR                          |        | HOL       | IRS    |         | # OF WORKERS |           |       |         |  |
|-------------------------------------|--------|-----------|--------|---------|--------------|-----------|-------|---------|--|
|                                     | Local  | Non-Local | Total  | Local % | Local        | Non-Local | Total | Local % |  |
| A-1 Electric Service Company, Inc.  | 142    | 44        | 186    | 76%     | 2            | 1         | 3     | 67%     |  |
| Alameda Construction Services, Inc. | 148    | 787       | 934    | 16%     | 3            | 13        | 16    | 19%     |  |
| JM Fiber Optics, Inc.               | 5,244  | 3,506     | 8,750  | 60%     | 7            | 13        | 20    | 35%     |  |
| Johnson Peltier                     | 353    | 1,863     | 2,216  | 16%     | 3            | 15        | 18    | 17%     |  |
| Morrow-Meadows Corporation          | 54,766 | 42,075    | 96,841 | 57%     | 38           | 70        | 108   | 35%     |  |
| R J & J Construction, Inc.          | 0      | 108       | 108    | 0%      | 0            | 3         | 3     | 0%      |  |
| TOTALS                              | 60653  | 48382     | 109034 | 56%     | 53           | 115       | 168   | 32%     |  |