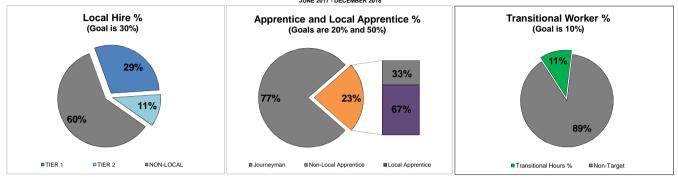

## BUREAU OF CONTRACT ADMINISTRATION DEPARTMENT OF PUBLIC WORKS, PUBLIC INFRASTRUCTURE STABILIZATION POLICY LAFD Van Nuys Fire Station No. 39 (Re-Bid)

SUMMARY OF LOCAL HIRING @ 82% COMPLETION (Reporting Periods: 10%, 30%, 50%, 70%, 90%) JUNE 2017 - DECEMBER 2018

| MONTH/YEAR     | Local Hours |        |           |        |         | Apprentice Hours    |                         |                     |                       |                       | Transitional Hours |            |        |                |
|----------------|-------------|--------|-----------|--------|---------|---------------------|-------------------------|---------------------|-----------------------|-----------------------|--------------------|------------|--------|----------------|
|                | TIER 1      | TIER 2 | NON-LOCAL | TOTAL  | LOCAL % | LOCAL<br>APPRENTICE | NON-LOCAL<br>APPRENTICE | TOTAL<br>APPRENTICE | LOCAL<br>APPRENTICE % | TOTAL<br>APPRENTICE % | TRANSITIONAL       | NON-TARGET | TOTAL  | TRANSITIONAL % |
| June 2017      | 303         | 52     | 200       | 555    | 64%     | 24                  | 56                      | 80                  | 30%                   | 14%                   | 215                | 340        | 555    | 39%            |
| July 2017      | 321         | 96     | 583       | 1,000  | 42%     | 107                 | 138                     | 245                 | 44%                   | 25%                   | 244                | 756        | 1,000  | 24%            |
| August 2017    | 476         | 32     | 719       | 1,226  | 41%     | 144                 | 61                      | 205                 | 70%                   | 17%                   | 131                | 1,095      | 1,226  | 11%            |
| September 2017 | 815         | 191    | 765       | 1,771  | 57%     | 313                 | 137                     | 450                 | 70%                   | 25%                   | 149                | 1,622      | 1,771  | 8%             |
| October 2017   | 1,843       | 571    | 2,543     | 4,956  | 49%     | 774                 | 403                     | 1,176               | 66%                   | 24%                   | 417                | 4,540      | 4,956  | 8%             |
| November 2017  | 1,039       | 315    | 1,337     | 2,691  | 50%     | 370                 | 265                     | 635                 | 58%                   | 24%                   | 315                | 2,376      | 2,691  | 12%            |
| December 2017  | 477         | 258    | 1,234     | 1,968  | 37%     | 164                 | 115                     | 279                 | 59%                   | 14%                   | 262                | 1,707      | 1,968  | 13%            |
| January 2018   | 814         | 293    | 1,874     | 2,981  | 37%     | 287                 | 290                     | 577                 | 50%                   | 19%                   | 471                | 2,510      | 2,981  | 16%            |
| February 2018  | 1,538       | 300    | 2,356     | 4,194  | 44%     | 763                 | 147                     | 910                 | 84%                   | 22%                   | 691                | 3,503      | 4,194  | 16%            |
| March 2018     | 1,107       | 308    | 1,794     | 3,209  | 44%     | 837                 | 56                      | 893                 | 94%                   | 28%                   | 446                | 2,763      | 3,209  | 14%            |
| April 2018     | 1,319       | 126    | 2,997     | 4,442  | 33%     | 913                 | 110                     | 1,023               | 89%                   | 23%                   | 472                | 3,970      | 4,442  | 11%            |
| May 2018       | 1,519       | 263    | 3,787     | 5,569  | 32%     | 986                 | 146                     | 1,131               | 87%                   | 20%                   | 436                | 5,133      | 5,569  | 8%             |
| June 2018      | 1,973       | 504    | 4,549     | 7,025  | 35%     | 961                 | 365                     | 1,325               | 72%                   | 19%                   | 338                | 6,687      | 7,025  | 5%             |
| July 2018      | 2,441       | 612    | 4,561     | 7,613  | 40%     | 1,077               | 521                     | 1,598               | 67%                   | 21%                   | 388                | 7,225      | 7,613  | 5%             |
| August 2018    | 1,770       | 869    | 4,483     | 7,122  | 37%     | 1,083               | 706                     | 1,789               | 61%                   | 25%                   | 841                | 6,281      | 7,122  | 12%            |
| September 2018 | 1,585       | 1,235  | 3,484     | 6,304  | 45%     | 903                 | 653                     | 1,555               | 58%                   | 25%                   | 997                | 5,307      | 6,304  | 16%            |
| October 2018   | 2,395       | 1,301  | 6,043     | 9,738  | 38%     | 1,309               | 1,177                   | 2,486               | 53%                   | 26%                   | 1,074              | 8,665      | 9,738  | 11%            |
| November 2018  | 1,798       | 1,081  | 3,989     | 6,868  | 42%     | 1,166               | 516                     | 1,682               | 69%                   | 24%                   | 873                | 5,995      | 6,868  | 13%            |
| December 2018  | 883         | 562    | 2,138     | 3,583  | 40%     | 557                 | 354                     | 911                 | 61%                   | 25%                   | 422                | 3,161      | 3,583  | 12%            |
| January 2019   | 8           | -      | -         | 8      | 100%    | -                   | -                       | -                   | -                     | 0%                    | -                  | 8          | 8      | 0%             |
| TO DATE        | 24,421      | 8,966  | 49,431    | 82,818 | 40%     | 12,735              | 6,213                   | 18,949              | 67%                   | 23%                   | 9,178              | 73,640     | 82,818 | 11%            |

Local: Work hours performed by individuals whose primary residence is within Tier 1 or 2 zip code areas.

TOTALS 33,387 49,431

82,818

40%

182

398

31%

580