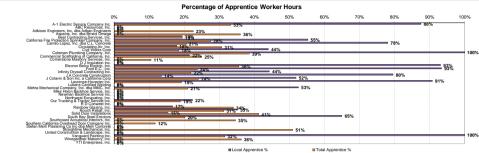

Contractor Summary for Local Residents JUNE 2017 - DECEMBER 2018 Percentage of Local Resident Hours A-1 Electric Serie Company in A-1 Electric Serie Company in Company in A-1 Bench in Company in A-1 Ben 0% 20% 30% 40% 50% 70% 80% 90% 10% 60% 100% **63% 51%** 83% 10% 34% 100% 87% 80% 34% 14% 44% 24% 14% 38% 47% 22% 6% 13% 55% 28% CONTRACTOR HOURS # OF WORKERS A-1 Electric Service Company Inc. 7,306 4,940 12,246 609 ABC Resources, Inc. 32 32 Adkison Engineers, Inc. dba Adkan Engineers 204 204 Aspects, Inc. dba Bristol Omega 466 466 Best Contracting Services, Inc. 1,088 633 1,721 63% 48 California Fire Protection Sprinkler Company, Inc. 80 444 524 15 13 Camilo Lopez, Inc. dba C.L. Concrete 29 149 178 169 18 Circulating Air, Inc. 1,645 301 1,946 159 50 Civil Works Corp 2,165 2,105 4,270 51% 22 Coleman Plumbing Company, Inc. 2,705 562 3,266 83% 75% Commercial Scaffolding of California, Inc. 31 285 316 109 26 Cornerstone Masonry Services, Inc. 2,393 4,657 7,050 34% 329 D J Insulation Inc. 126 126 100% 100 Elecnor Belco Electric, Inc. 87% 31 862 128 990 Ford E.C., Inc. 2,358 607 2,965 809 65 Infinity Drywall Contracting Inc. 3,531 6,951 10,482 349 20 62 82 24 J A Concrete Construction 161 1,001 1,162 14% 36 J Colavin & Son Inc. a California Corp 954 1,225 2,179 449 38 Laurence-Hovenier Inc. 6,882 17,049 23,931 29% 309 Lukens Certified Welding 89 89 Mehta Mechanical Company, Inc. dba MMC, Inc. 2.597 621 1.976 249 44 Mike Hixon Backhoe Service, Inc. 16 Newman Backhoe Service Inc. 33 33 Northwest Excavating, Inc. 129 150 149 25 21 Our Trucking & Tractor Service Inc. 687 1,106 1.793 389 45 R D Conwest Inc. 112 112 0 0% 0 Rainbow Glazing, Inc. 199 224 423 479 29 Rouch Rebar, Inc. 251 876 1,127 22% 20 Solid Door Installations 118 126 20 South Bay Steel Erectors 104 688 792 139 43 Southcoast Acoustical Interiors, Inc. 371 206 166 Southern California Overhead Door Company Inc. 64 64 Stefan Merli Plastering Co Inc dba Merli Concrete 19 67 289 33 Straightline Mechanical, Inc. 52 52 United Construction & Landscape, Inc. 46 82 56 50 Vanguard Painting Inc. 228 228 1009 1009 Winegardner Masonry, Inc. 30 593 623 13 YTI Enterprises, Inc.

## LAFD Van Nuys Fire Station No. 39 (Re-Bid)

Local Apprentice %

| CONTRACTOR                                         | HOURS            |                         |                  |             |                    |                    | # OF WORKERS     |                         |                  |               |                    |                    |
|----------------------------------------------------|------------------|-------------------------|------------------|-------------|--------------------|--------------------|------------------|-------------------------|------------------|---------------|--------------------|--------------------|
|                                                    | Local Apprentice | Non-Local<br>Apprentice | Total Apprentice | Total Hours | Local Apprentice % | Total Apprentice % | Local Apprentice | Non-Local<br>Apprentice | Total Apprentice | Total Workers | Local Apprentice % | Total Apprentice % |
| A-1 Electric Service Company Inc.                  | 3,564            | 507                     | 4,071            | 12,246      | 88%                | 33%                | 9                | 4                       | 13               | 35            | 69%                | 37%                |
| ABC Resources, Inc.                                | 0                | 0                       | 0                | 32          |                    | 0%                 | 0                | 0                       | 0                | 4             | -                  | 0%                 |
| Adkison Engineers, Inc. dba Adkan Engineers        | 0                | 46                      | 46               | 204         | 0%                 | 23%                | 0                | 3                       | 3                | 16            | 0%                 | 19%                |
| Aspects, Inc. dba Bristol Omega                    | 0                | 168                     | 168              | 466         | 0%                 | 36%                | 0                | 3                       | 3                | 12            | 0%                 | 25%                |
| Best Contracting Services, Inc.                    | 65               | 270                     | 335              | 1,721       | 19%                | 19%                | 2                | 4                       | 6                | 29            | 33%                | 21%                |
| California Fire Protection Sprinkler Company, Inc. | 80               | 65                      | 144              | 524         | 55%                | 28%                | 1                | 3                       | 4                | 8             | 25%                | 50%                |
| Camilo Lopez, Inc. dba C.L. Concrete               | 29               | 8                       | 37               | 178         | 78%                | 21%                | 3                | 1                       | 4                | 17            | 75%                | 24%                |
| Circulating Air, Inc.                              | 107              | 491                     | 598              | 1,946       | 18%                | 31%                | 2                | 1                       | 3                | 10            | 67%                | 30%                |
| Civil Works Corp                                   | 347              | 441                     | 787              | 4,270       | 44%                | 18%                | 7                | 12                      | 19               | 63            | 37%                | 30%                |
| Coleman Plumbing Company, Inc.                     | 1,259            | 0                       | 1,259            | 3,266       | 100%               | 39%                | 4                | 0                       | 4                | 8             | 100%               | 50%                |
| Commercial Scaffolding of California, Inc.         | 17               | 62                      | 79               | 316         | 22%                | 25%                | 3                | 6                       | 9                | 19            | 33%                | 47%                |
| Cornerstone Masonry Services, Inc.                 | 0                | 741                     | 741              | 7,050       | 0%                 | 11%                | 0                | 3                       | 3                | 37            | 0%                 | 8%                 |
| D J Insulation Inc.                                | 0                | 0                       | 0                | 126         |                    | 0%                 | 0                | 0                       | 0                | 1             | -                  | 0%                 |
| Elecnor Belco Electric, Inc.                       | 328              | 24                      | 352              | 990         | 93%                | 36%                | 1                | 1                       | 2                | 13            | 50%                | 15%                |
| Ford E.C., Inc.                                    | 657              | 46                      | 703              | 2,965       | 93%                | 24%                | 5                | 2                       | 7                | 17            | 71%                | 41%                |
| Infinity Drywall Contracting Inc.                  | 1,019            | 1,280                   | 2,299            | 10,482      | 44%                | 22%                | 4                | 9                       | 13               | 82            | 31%                | 16%                |
| J A Concrete Construction                          | 125              | 32                      | 157              | 1,162       | 80%                | 14%                | 3                | 3                       | 6                | 14            | 50%                | 43%                |
| J Colavin & Son Inc. a California Corp             | 272              | 252                     | 524              | 2,179       | 52%                | 24%                | 1                | 2                       | 3                | 13            | 33%                | 23%                |
| Laurence-Hovenier Inc.                             | 4,174            | 422                     | 4,596            | 23,931      | 91%                | 19%                | 8                | 1                       | 9                | 63            | 89%                | 14%                |
| Lukens Certified Welding                           | 0                | 0                       | 0                | 89          | -                  | 0%                 | 0                | 0                       | 0                | 1             | -                  | 0%                 |
| Mehta Mechanical Company, Inc. dba MMC, Inc.       | 287              | 259                     | 546              | 2,597       | 53%                | 21%                | 3                | 2                       | 5                | 16            | 60%                | 31%                |
| Mike Hixon Backhoe Service, Inc.                   | 0                | 0                       | 0                | 16          |                    | 0%                 | 0                | 0                       | 0                | 1             |                    | 0%                 |
| Newman Backhoe Service Inc.                        | 0                | 0                       | 0                | 33          |                    | 0%                 | 0                | 0                       | 0                | 1             | -                  | 0%                 |
| Northwest Excavating, Inc.                         | 0                | 0                       | 0                | 150         |                    | 0%                 | 0                | 0                       | 0                | 4             | -                  | 0%                 |
| Our Trucking & Tractor Service Inc.                | 76               | 264                     | 340              | 1,793       | 22%                | 19%                | 2                | 2                       | 4                | 11            | 50%                | 36%                |
| R D Conwest Inc.                                   | 0                | 0                       | 0                | 112         |                    | 0%                 | 0                | 0                       | 0                | 3             |                    | 0%                 |
| Rainbow Glazing, Inc.                              | 24               | 120                     | 144              | 423         | 17%                | 34%                | 1                | 3                       | 4                | 7             | 25%                | 57%                |
| Rouch Rebar, Inc.                                  | 124              | 229                     | 353              | 1,127       | 35%                | 31%                | 2                | 4                       | 6                | 20            | 33%                | 30%                |
| Solid Door Installations                           | 8                | 44                      | 52               | 126         | 15%                | 41%                | 1                | 1                       | 2                | 5             | 50%                | 40%                |
| South Bay Steel Erectors                           | 104              | 56                      | 160              | 792         | 65%                | 20%                | 6                | 4                       | 10               | 14            | 60%                | 71%                |
| Southcoast Acoustical Interiors, Inc.              | 0                | 129                     | 129              | 371         | 0%                 | 35%                | 0                | 2                       | 2                | 5             | 0%                 | 40%                |
| Southern California Overhead Door Company Inc.     | 0                | 8                       | 8                | 64          | 0%                 | 12%                | 0                | 1                       | 1                | 3             | 0%                 | 33%                |
| Stefan Merli Plastering Co Inc dba Merli Concrete  | 0                | 0                       | 0                | 67          |                    | 0%                 | 0                | 0                       | 0                | 6             | -                  | 0%                 |
| Straightline Mechanical, Inc.                      | 0                | 27                      | 27               | 52          | 0%                 | 51%                | 0                | 2                       | 2                | 4             | 0%                 | 50%                |
| United Construction & Landscape, Inc.              | 0                | 0                       | 0                | 82          |                    | 0%                 | 0                | 0                       | 0                | 6             | -                  | 0%                 |
| Vanguard Painting Inc.                             | 72               | 0                       | 72               | 228         | 100%               | 32%                | 1                | 0                       | 1                | 3             | 100%               | 33%                |
| Winegardner Masonry, Inc.                          | 0                | 226                     | 226              | 623         | 0%                 | 36%                | 0                | 2                       | 2                | 8             | 0%                 | 25%                |
| YTI Enterprises, Inc.                              | 0                | 0                       | 0                | 24          |                    | 0%                 | 0                | 0                       | 0                | 1             |                    | 0%                 |
| TOTALS                                             | 12,735           | 6,213                   | 18,949           | 82,818      | 67%                | 23%                | 69               | 81                      | 150              | 580           | 46%                | 26%                |