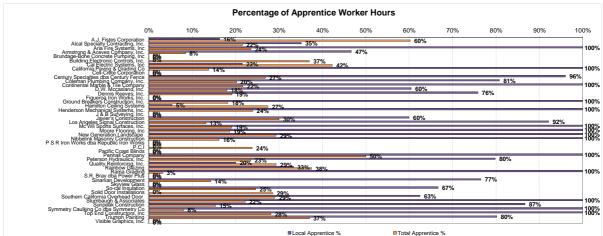

## NORTH VALLEY FIRE STATION NO. 7 Contractor Summary for Apprentices (MAY 2013 -- JUNE 2015)

| Total App |
|-----------|
|           |

| CONTRACTOR                            | HOURS            |                         |                  |             |                    |                    |                  | # OF WORKERS            |                  |               |                    |                    |  |
|---------------------------------------|------------------|-------------------------|------------------|-------------|--------------------|--------------------|------------------|-------------------------|------------------|---------------|--------------------|--------------------|--|
|                                       | Local Apprentice | Non-Local<br>Apprentice | Total Apprentice | Total Hours | Local Apprentice % | Total Apprentice % | Local Apprentice | Non-Local<br>Apprentice | Total Apprentice | Total Workers | Local Apprentice % | Total Apprentice % |  |
| A.J. Fistes Corporation               | 328              | 1,684                   | 2,012            | 3,340       | 16%                | 60%                | 2                | 6                       | 8                | 13            | 25%                | 62%                |  |
| Alcal Specialty Contracting, Inc.     | 13               | 24                      | 37               | 172         | 35%                | 22%                | 0                | 1                       | 1                | 7             | 0%                 | 14%                |  |
| Aria Fire Systems, Inc                | 166              | 0                       | 166              | 706         | 100%               | 24%                | 1                | 0                       | 1                | 10            | 100%               | 10%                |  |
| Armstrong & Aceves Company, Inc.      | 77               | 88                      | 165              | 1,950       | 47%                | 8%                 | 2                | 1                       | 3                | 27            | 67%                | 11%                |  |
| Brundage-Bone Concrete Pumping, Inc   | 0                | 0                       | 0                | 123         | -                  | 0%                 | 0                | 0                       | 0                | 12            | -                  | 0%                 |  |
| Building Electronic Controls, Inc.    | 0                | 133                     | 133              | 358         | 0%                 | 37%                | 0                | 1                       | 1                | 3             | 0%                 | 33%                |  |
| Cal Electric Systems, Inc             | 641              | 2,335                   | 2,975            | 7,041       | 22%                | 42%                | 5                | 5                       | 10               | 18            | 50%                | 56%                |  |
| California Paving & Grading Co        | 134              | 0                       | 134              | 973         | 100%               | 14%                | 2                | 0                       | 2                | 23            | 100%               | 9%                 |  |
| Cell-Crete Corporation                | 0                | 0                       | 0                | 141         | -                  | 0%                 | 0                | 0                       | 0                | 12            | -                  | 0%                 |  |
| Century Specialties dba Century Fence | 120              | 5                       | 125              | 466         | 96%                | 27%                | 3                | 1                       | 4                | 12            | 75%                | 33%                |  |
| Coleman Plumbing Company, Inc.        | 438              | 104                     | 542              | 2,681       | 81%                | 20%                | 2                | 1                       | 3                | 7             | 67%                | 43%                |  |
| Continental Marble & Tile Company     | 312              | 0                       | 312              | 1,440       | 100%               | 22%                | 1                | 0                       | 1                | 14            | 100%               | 7%                 |  |
| D.W. Mccasland, Inc.                  | 774              | 506                     | 1,280            | 7,117       | 60%                | 18%                | 2                | 3                       | 5                | 20            | 40%                | 25%                |  |
| Dennis Reeves, Inc.                   | 131              | 42                      | 172              | 900         | 76%                | 19%                | 3                | 3                       | 6                | 11            | 50%                | 55%                |  |
| Figueroa Iron Works, Inc.             | 0                | 0                       | 0                | 497         | -                  | 0%                 | 0                | 0                       | 0                | 5             | -                  | 0%                 |  |
| Ground Breakers Construction, Inc.    | 606              | 0                       | 606              | 3,332       | 100%               | 18%                | 4                | 0                       | 4                | 13            | 100%               | 31%                |  |
| Hamilton Ceiling Systems              | 4                | 71                      | 75               | 272         | 5%                 | 27%                | 1                | 3                       | 4                | 11            | 25%                | 36%                |  |
| Henderson Mechanical Systems, Inc.    | 304              | 0                       | 304              | 1,271       | 100%               | 24%                | 1                | 0                       | 1                | 6             | 100%               | 17%                |  |
| J & B Surveying, Inc.                 | 0                | 0                       | 0                | 79          | -                  | 0%                 | 0                | 0                       | 0                | 1             | -                  | 0%                 |  |
| Javier's Construction                 | 36               | 24                      | 60               | 200         | 60%                | 30%                | 2                | 1                       | 3                | 12            | 67%                | 25%                |  |
| Los Angeles Signal Construction       | 94               | 8                       | 102              | 778         | 92%                | 13%                | 6                | 1                       | 7                | 20            | 86%                | 35%                |  |
| Mc Wil Sports Surfaces, Inc.          | 17               | 0                       | 17               | 87          | 100%               | 19%                | 2                | 0                       | 2                | 6             | 100%               |                    |  |
| Moore Flooring, Inc                   | 16               | 0                       | 16               | 86          | 100%               | 19%                | 1                | 0                       | 1                | 5             | 100%               |                    |  |
| New Generation Landscape              | 405              | 0                       | 405              | 1,384       | 100%               | 29%                | 2                | 0                       | 2                | 5             | 100%               | 40%                |  |
| Nibbelink Masonry Construction        | 675              | 0                       | 675              | 4,171       | 100%               | 16%                | 4                | 0                       | 4                | 23            | 100%               | 17%                |  |
| P S R Iron Works dba Republic Iron Wo | 0                | 0                       | 0                | 64          | _                  | 0%                 | 0                | 0                       | 0                | 3             | -                  | 0%                 |  |
| P.C.I                                 | 0                | 10                      | 10               | 42          | 0%                 | 24%                | 0                | 1                       | 1                | 6             | 0%                 |                    |  |
| Pacific Coast Blinds                  | 0                | 0                       | 0                | 20          | -                  | 0%                 | 0                | 0                       | 0                | 1             | -                  | 0%                 |  |
| Penhall Company                       | 8                | 0                       | 8                | 16          | 100%               | 50%                | 1                | 0                       | 1                | 2             | 100%               | 50%                |  |
| Peterson Hydraulics, Inc.             | 32               | 8                       | 40               | 171         | 80%                | 23%                | 2                | 1                       | 3                | 7             | 67%                | 43%                |  |
| Quality Reinforcing, Inc.             | 39               | 154                     | 193              | 656         | 20%                | 20%                | - 1              |                         | 9                | 28            | 11%                | 32%                |  |
| Rainbow Glazing                       | 16               | 32                      | 48               | 128         | 33%                | 38%                | 1                | 2                       | 3                | 7             | 33%                | 43%                |  |
| Rama Grading                          | 16               | 0                       | 16               | 498         | 100%               | 3%                 | 1                | 0                       | 1                | 9             | 100%               | 11%                |  |
| S.R. Bray dba Power Plus              | 0                | 0                       | 0                | 7           | -                  | 0%                 | 0                | 0                       | . 0              | 3             | -                  | 0%                 |  |
| Sinanian Development                  | 701              | 215                     | 916              | 6,440       | 77%                | 14%                | 8                | 5                       | 13               | 63            | 62%                | 21%                |  |
| Skyview Glass                         | 0                | 0                       | 0                | 40          |                    | 0%                 | 0                | 0                       | 0                | 2             | -                  | 0%                 |  |
| So-cal Insulation                     | 20               | 10                      | 30               | 122         | 67%                | 25%                | 1                | 2                       | 3                | 8             | 33%                | 38%                |  |
| Solid Door Installations              | 0                | 52                      | 52               | 182         | 0%                 | 29%                | 0                | 2                       | 2                | 5             | 0%                 | 40%                |  |
| Southern California Overhead Door     | 60               | 36                      | 96               | 331         | 63%                | 23%                | 2                | 1                       | 3                | 6             | 67%                | 50%                |  |
| Stumbaugh & Associates                | 6                | 0                       | 6                | 27          | 100%               | 23%                | 2                | 0                       | 2                | 3             | 100%               | 67%                |  |
| Sunpeak Construction                  | 104              | 16                      | 120              | 782         | 87%                | 15%                | 3                | 1                       | 4                | 23            | 75%                | 17%                |  |
| Symmetry Caulking Co dba Symmetry C   | 16               | 0                       | 120              | 200         | 100%               | 8%                 | 1                | 0                       | 1                | 7             | 100%               | 14%                |  |
| Top End Constructors, Inc             | 36               | 0                       | 36               | 128         | 100%               | 28%                | 1                | 0                       | 1                | 5             | 100%               | 20%                |  |
| Triumph Painting                      | 356              | 88                      | 444              | 1,201       | 80%                | 37%                | 4                | 5                       | 9                | 24            | 44%                | 38%                |  |
| Visible Graphics, Inc.                | 356              | 0                       | 444              | 1,201       | 00%                | 37%                | 4                | 0                       | 0                | 5             | 44%                | 38%                |  |
| Visible Graphics, inc.<br>TOTALS      | 6,699            | 5,643                   | 12,342           | 50,664      | 54%                | 24%                | 74               | 55                      | 129              | 513           | 57%                | 25%                |  |

Local Apprentice: Work hours performed by an apprentice who is indentured in a bona fide Labor/Management construction apprenticeship program, registered and approved by the State of California Department of INdustrial Relations or Division of Apprenticeship Standards (DAS) and whose primary place of residence is within Tier 1 or 2 zip code areas.