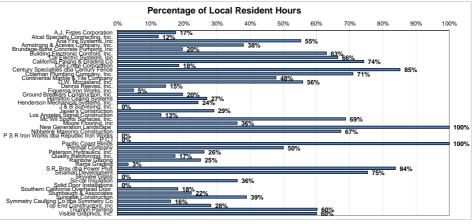

## NORTH VALLEY FIRE STATION NO. 7 Contractor Summary for Local Residents (MAY 2013 -- JUNE 2015)

| CONTRACTOR                            |        | HO        | URS    |         |       |           |       |         |
|---------------------------------------|--------|-----------|--------|---------|-------|-----------|-------|---------|
|                                       | Local  | Non-Local | Total  | Local % | Local | Non-Local | Total | Local % |
| A.J. Fistes Corporation               | 584    | 2,756     | 3,340  | 17%     | 4     | 9         | 13    | 31%     |
| Alcal Specialty Contracting, Inc.     | 21     | 151       | 172    | 12%     | 1     | 6         | 7     | 14%     |
| Aria Fire Systems, Inc                | 390    | 316       | 706    | 55%     | 6     | 4         | 10    | 60%     |
| Armstrong & Aceves Company, Inc.      | 740    | 1,210     | 1,950  | 38%     | 6     | 21        | 27    | 22%     |
| Brundage-Bone Concrete Pumping, Inc   | 24     | 99        | 123    | 20%     | 2     | 10        | 12    | 17%     |
| Building Electronic Controls, Inc.    | 226    | 133       | 358    | 63%     | 2     | 1         | 3     | 67%     |
| Cal Electric Systems, Inc             | 4,674  | 2,367     | 7,041  | 66%     | 12    | 6         | 18    | 67%     |
| California Paving & Grading Co        | 722    | 251       | 973    | 74%     | 16    | 7         | 23    | 70%     |
| Cell-Crete Corporation                | 26     | 115       | 141    | 18%     | 2     | 10        | 12    | 17%     |
| Century Specialties dba Century Fence | 397    | 69        | 466    | 85%     | 6     | 6         | 12    | 50%     |
| Coleman Plumbing Company, Inc.        | 1,903  | 778       | 2,681  | 71%     | 4     | 3         | 7     | 57%     |
| Continental Marble & Tile Company     | 688    | 752       | 1,440  | 48%     | 4     | 10        | 14    | 29%     |
| D.W. Mccasland, Inc.                  | 3,973  | 3,144     | 7,117  | 56%     | 8     | 12        | 20    | 40%     |
| Dennis Reeves, Inc.                   | 131    | 770       | 900    | 15%     | 3     | 8         | 11    | 27%     |
| Figueroa Iron Works, Inc.             | 24     | 473       | 497    | 5%      | 1     | 4         | 5     | 20%     |
| Ground Breakers Construction, Inc.    | 654    | 2,678     | 3,332  | 20%     | 5     | 8         | 13    | 38%     |
| Hamilton Ceiling Systems              | 73     | 199       | 272    | 27%     | 2     | 9         | 11    | 18%     |
| Henderson Mechanical Systems, Inc.    | 308    | 963       | 1,271  | 24%     | 2     | 4         | 6     | 33%     |
| J & B Surveying, Inc.                 | 0      | 79        | 79     | 0%      | 0     | 1         | 1     | 0%      |
| Javier's Construction                 | 58     | 142       | 200    | 29%     | 3     | 9         | 12    | 25%     |
| Los Angeles Signal Construction       | 102    | 676       | 778    | 13%     | 7     | 13        | 20    | 35%     |
| Mc Wil Sports Surfaces, Inc.          | 60     | 27        | 87     | 69%     | 4     | 2         | 6     | 67%     |
| Moore Flooring, Inc                   | 31     | 55        | 86     | 36%     | 2     | 3         | 5     | 40%     |
| New Generation Landscape              | 1,384  | 0         | 1,384  | 100%    | 5     | 0         | 5     | 100%    |
| Nibbelink Masonry Construction        | 2,808  | 1,364     | 4,171  | 67%     | 9     | 14        | 23    | 39%     |
| P S R Iron Works dba Republic Iron Wo | 0      | 64        | 64     | 0%      | 0     | 3         | 3     | 0%      |
| P.C.I                                 | 0      | 42        | 42     | 0%      | 0     | 6         | 6     | 0%      |
| Pacific Coast Blinds                  | 20     | 0         | 20     | 100%    | 1     | 0         | 1     | 100%    |
| Penhall Company                       | 8      | 8         | 16     | 50%     | 1     | 1         | 2     | 50%     |
| Peterson Hydraulics, Inc.             | 45     | 126       | 171    | 26%     | 3     | 4         | 7     | 43%     |
| Quality Reinforcing, Inc.             | 114    | 542       | 656    | 17%     | 4     | 24        | 28    | 14%     |
| Rainbow Glazing                       | 32     | 96        | 128    | 25%     | 2     | 5         | 7     | 29%     |
| Rama Grading                          | 16     | 482       | 498    | 3%      | 1     | 8         | 9     | 11%     |
| S.R. Bray dba Power Plus              | 6      | 1         | 7      | 84%     | 2     | 1         | 3     | 67%     |
| Sinanian Development                  | 4,854  | 1,586     | 6,440  | 75%     | 27    | 36        | 63    | 43%     |
| Skyview Glass                         | 0      | 40        | 40     | 0%      | 0     | 2         | 2     | 0%      |
| So-cal Insulation                     | 44     | 78        | 122    | 36%     | 2     | 6         | 8     | 25%     |
| Solid Door Installations              | 0      | 182       | 182    | 0%      | 0     | 5         | 5     | 0%      |
| Southern California Overhead Door     | 60     | 271       | 331    | 18%     | 2     | 4         | 6     | 33%     |
| Stumbaugh & Associates                | 6      | 21        | 27     | 22%     | 2     | 1         | 3     | 67%     |
| -<br>Sunpeak Construction             | 304    | 478       | 782    | 39%     | 9     | 14        | 23    | 39%     |
| Symmetry Caulking Co dba Symmetry C   | 32     | 168       | 200    | 16%     | 2     | 5         | 7     | 29%     |
| Top End Constructors, Inc             | 36     | 92        | 128    | 28%     | 1     | 4         | 5     | 20%     |
| Triumph Painting                      | 723    | 478       | 1,201  | 60%     | 9     | 15        | 24    | 38%     |
| Visible Graphics, Inc.                | 29     | 19        | 48     | 60%     | 3     | 2         | 5     | 60%     |
| TOTALS                                | 26,326 | 24,338    | 50,664 | 52%     | 187   | 326       | 513   | 36%     |

Local: Work hours performed by individuals whose primary residence is within Tier 1 or 2 zip code areas.