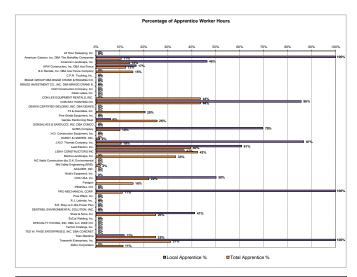

## BUREAU OF CONTRACT ADMINISTRATION DEPARTMENT OF PUBLIC WORKS, PUBLIC INFRASTRUCTURE STABILIZATION POLICY

MACHADO LAKE ECOSYSTEM REHABILITATION
Adjusted SUMMARY OF LOCAL HIRING COMPLETION (Reporting Periods: 10%, 30%, 50%, 70%, 90%)
(June 2014 - December 2017)