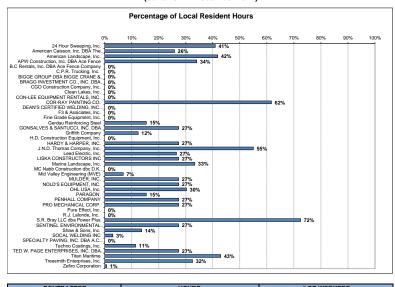

## BUREAU OF CONTRACT ADMINISTRATION DEPARTMENT OF PUBLIC WORKS, PUBLIC INFRASTRUCTURE STABILIZATION POLICY

MACHADO LAKE ECOSYSTEM REHABILITATION
Adjusted SUMMARY OF LOCAL HIRING COMPLETION (Reporting Periods: 10%, 30%, 50%, 70%, 90%)
(June 2014 - December 2017)