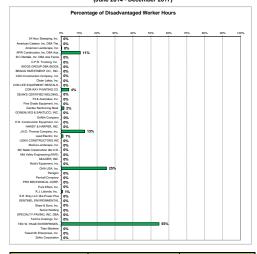

## BUREAU OF CONTRACT ADMINISTRATION DEPARTMENT OF PUBLIC WORKS, PUBLIC INFRASTRUCTURE STABILIZATION POLICY

MACHADO LAKE ECOSYSTEM REHABILITATION
Adjusted SUMMARY OF LOCAL HIRING COMPLETION (Reporting Periods: 10%, 30%, 50%, 70%, 90%)
(June 2014 - December 2017)