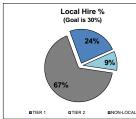

## BUREAU OF CONTRACT ADMINISTRATION DEPARTMENT OF PUBLIC WORKS, PUBLIC INFRASTRUCTURE STABILIZATION POLICY

MACHADO LAKE ECOSYSTEM REHABILITATION
Adjusted SUMMARY OF LOCAL HIRING COMPLETION (Reporting Periods: 10%, 30%, 50%, 70%, 90%)
(June 2014 - December 2017)