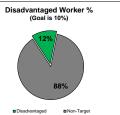

## BUREAU OF CONTRACT ADMINISTRATION DEPARTMENT OF PUBLIC WORKS, PUBLIC INFRASTRUCTURE STABILIZATION POLICY

MACHADO LAKE ECOSYSTEM REHABILITATION
Adjusted SUMMARY OF LOCAL HIRING COMPLETION (Reporting Periods: 10%, 30%, 50%, 70%, 90%)
(June 2014 - December 2017)