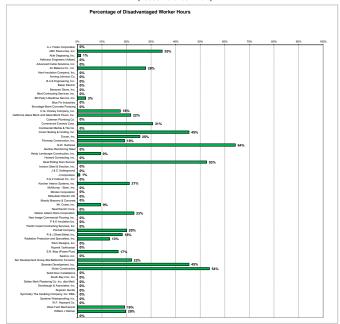

# LAPD METRO DIVISION RENOVATIONS Contractor Summary for Disadvantaged Workers (AUGUST 2013 - JUNE 2016)

| CONTRACTOR                                                         | Disadvantaged      | HOURS<br>Non-Target | Total        | Disadvantaged % | Disadvantaged  | # OF W          | ORKERS<br>Total | Disadvantaged 1 |
|--------------------------------------------------------------------|--------------------|---------------------|--------------|-----------------|----------------|-----------------|-----------------|-----------------|
| A-1 Quality Blinds                                                 | Disadvantaded<br>0 | 20                  | 20           | 0%              | OBJOVANSIOEG 0 | Non-Target<br>1 | 1               | O O             |
| A.J. Fistes Corporation                                            | 736                | 1,396               | 2,132        | 35%             | 2              | 20              | 22              | 9               |
| ABC Resources, Inc.                                                | 4                  | 289                 | 293          | 1%              | 1              | 15              | 16              | 6               |
| Able Degassing, Inc.                                               | 0                  | 29                  | 29           | 0%              | 0              | 2               | 2               | 0               |
| Adkinson Engineers (Adkan)                                         | 0                  | 225                 | 225          | 0%              | 0              | 4               | 4               | 0               |
| Advanced Cable Solutions, Inc.                                     | 478                | 1.241               | 1.719        | 28%             | 3              | 14              | 17              | 18              |
| Air Balance Co., Inc.                                              | 0                  | 105                 | 105          | 0%              |                | 4               | 4               |                 |
| Alert Insulation Company, Inc.                                     | 0                  | 287                 | 287          | 0%              | 0              | 6               | 6               | 0               |
| Anning-Johnson Co.                                                 | 0                  | 36                  | 36           | 0%              | 0              | 4               | 4               |                 |
| B.A.S Engineering. Inc.                                            | 0                  | 136                 | 136          | 0%              | 0              | 6               | 6               | 0               |
| Baker Electric                                                     | 0                  | 502                 | 502          | 0%              | 0              | 4               | 4               | 0               |
| Barazani Stone. Inc.                                               |                    | 136                 | 136          | 0%              | 0              | 4               | 4               |                 |
| Best Contracting Services. Inc.                                    | 49                 | 1.399               | 1.448        | 3%              | 2              | 42              | 44              | 5               |
| Bill Petty's Backhoe Service, Inc. Blue Fin Industries             | 0                  | 94                  | 94           | 0%              | 0              | 1               | 1               | 0               |
| Brundage-Bone Concrete Pumping                                     | 32                 | 151                 | 183          | 18%             | 1              | 13              | 14              | 7               |
| C.G. Chaney Company, Inc.                                          | 284                | 1.022               | 1.306        | 22%             | 1              | 3               | 4               | 25              |
| California Glass Block and Glass Block                             |                    |                     |              |                 |                |                 |                 |                 |
| Floors, Inc.                                                       | 0                  | 176                 | 176          | 0%              |                | 2               | 2               | 0               |
| Coleman Plumbino Co.                                               | 1.922              | 4.343               | 6.264        | 31%             | 2              | 6               |                 | 25              |
| Commercial Controls Corp.                                          | 0                  | 1.010               | 1.010        | 0%              | 0              | 9               | 9               | 0               |
| Continental Marble & Tile Co.                                      | 752                | 903                 | 1.655        | 45%             | 4              | 12              | 16              | 25              |
| Couts Heating & Cooling. Inc.                                      | 469<br>176         | 1.376               | 1.845        | 25%<br>19%      | 1              | 11              | 12              | 14              |
| Ducan. Inc. Fibrwrap Construction. Inc.                            | 1.211              | 742<br>672          | 918          | 19%             | 4              | 2               | 6               | 67              |
| G.W. Surfaces                                                      | 1.211              | 235                 | 1.882        | 0%              | 0              | 6               | 6               | 0               |
| Gerdau Reinforcing Steel                                           | 86                 | 825                 | 911          | 9%              | 3              | 20              | 23              | 13              |
| Hardy Landscape Construction, Inc.                                 | 0                  | 900                 | 900          | 0%              | 0              | 12              | 12              | 0               |
| Howard Contracting, Inc.                                           | 1.869              | 1.684               | 3,553        | 53%             | 4              | 15              | 19              | 21              |
| Ideal Rolling Door Service                                         | 0                  | 72                  | 72           | 0%              | 0              | 4               | 4               | 0               |
| Iverson Steel & Erection, Inc.                                     | 0                  | 1.131               | 1.131        | 0%              | 0              | 18              | 18              | 0               |
| J & C Underground                                                  | 8                  | 752                 | 760          | 1%              | 1              | 12              | 13              | 8               |
| J Corporation                                                      | 0                  | 303                 | 303          | 0%              | 0              | 8               | 8               | 0               |
| K & Z Cabinet Co., Inc.                                            | 52                 | 192                 | 244          | 21%             | 1              | 6               |                 | 14              |
| Karcher Interior Systems, Inc.                                     | 0                  | 75                  | 75           | 0%              |                | 5               | 5               | 0               |
| McMurray - Stern. Inc.                                             | 0                  | 143                 | 143          | 0%              | 0              | 6               | 6               | 0               |
| Minden Corporation                                                 | 0                  | 90                  | 90           | 0%              | 0              | 3               | 3               |                 |
| Mitsubishi Electric US                                             |                    | 345                 | 345          | 0%              | 0              | 8               | 8               |                 |
| Moody Masonry & Concrete                                           | 166                | 1,586               | 1,752        | 9%              | 3              | 14              | 17              | 18              |
| Mr. Crane. Inc.                                                    | 0                  | 13                  | 13           | 0%              | 0              | 3               | 3               |                 |
| Neal Electric Corp.                                                | 3.513              | 11.752              | 15.265       | 23%             | 7              | 28              | 35              | 20              |
| Nelson Adams Naco Corporation  New Image Commercial Flooring, Inc. | 0                  | 94<br>199           | 94<br>199    | 0%              | 0              | 7               | 7               |                 |
| P & E Insulation.Inc.                                              | 0                  | 358                 | 358          | 0%              | 0              | 2               | 2               |                 |
|                                                                    |                    | 1 464               | 1 831        | 20%             | 3              | 19              | 22              | 14              |
| Pacific Coast Contracting Services. Inc.                           | 367<br>146         | 1.464               |              |                 |                |                 |                 |                 |
| Penhall Company<br>R & J Sheet Metal, Inc.                         | 146                | 1,730               | 799<br>1,991 | 18%             | 5              | 20              | 25              | 20              |
|                                                                    |                    |                     |              |                 |                |                 |                 |                 |
| Radiation Protection and Specialties, Inc.                         |                    | 102                 | 102          | 0%              | 0              | 3               | 3               | 0               |
| Rami Designs, Inc. Razmik Tarkhanian                               | 0<br>120           | 80<br>602           | 80<br>722    | 0%<br>17%       | 0              | 7 9             | 7               | 10              |
| Razmik Tarkhanian<br>S.R. Brav (Power Plus)                        | 120                | 602                 | 722          | 17%             | 0              | 5               | 10              | 10              |
| S.A. SHAT FUND FIRST                                               | 1                  |                     |              |                 |                |                 |                 |                 |
| Sashco, Inc.                                                       | 793                | 2.803               | 3,596        | 22%             | 2              | 15              | 17              | 12              |
| Ser Development Group dba Bellizzimo<br>Terrazzo                   | 1,477              | 1.773               | 3.250        | 45%             | 3              | 7               | 10              | 30              |
| Sinanian Development, Inc.                                         | 1.477              | 1.773               | 20.902       | 45%<br>54%      | 10             | 65              | 75              | 10              |
| Solex Construction                                                 | 0                  | 598                 | 598          | 0%              | 0              | 11              | 11              |                 |
| Solid Door Installations                                           | 0                  | 282                 | 282          | 0%              | 0              | 6               | 6               |                 |
|                                                                    |                    |                     |              |                 |                |                 |                 |                 |
| South Bay Iron, Inc.                                               | 0                  | 132                 | 132          | 0%              | 0              | 7               | 7               |                 |
| Stefan Merli Plastering Co. Inc. dba Merli                         | 0                  |                     | 8            | 0%              | 0              | 1               | 1               |                 |
| Stumbaugh & Associates, Inc.                                       |                    | 40                  | 40           | 0%              | 0              | 3               | 3               |                 |
| Superior Gunite                                                    | 0                  | 272                 | 272          | 0%              | 0              | 18              | 18              |                 |
| Symmetry The Caulking Company, Inc.<br>DBA Symmetry C              |                    | 40                  | 40           | 0%              | 0              | 3               | 3               |                 |
| Systems Waterproofing, Inc.                                        | 0                  | 486                 | 486          | 0%              | 0              | 18              | 18              |                 |
| N.F. Hayward Co.                                                   | 2.134              | 8,959               | 11.093       | 19%             | 5              | 45              | 50              | 1               |
| Vest-Tech Mechanical                                               | 510                | 2,080               | 2,589        | 20%             | 1              | 12              | 13              |                 |
| William J Helmer                                                   | 0                  | 319                 | 319          | 0%              | 0              | 2               | 2               |                 |
|                                                                    |                    | 69,173              | 98,020       | 29%             | 72             | 663             | 735             |                 |