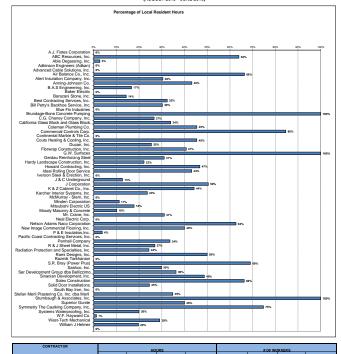

#### Contractor Summary for Local Residents (AUGUST 2013 - JUNE 2016)

| CONTRACTOR                                                     |              | но           | URS              |            | # OF WORKERS |           |          |            |  |
|----------------------------------------------------------------|--------------|--------------|------------------|------------|--------------|-----------|----------|------------|--|
|                                                                | Local        | Non-Local    | Total            | Local %    | Local        | Non-Local | Total    | Local %    |  |
| A-1 Quality Blinds                                             | 0            | 20           | 20.0             | 0%         | 0            | 1         | 1        | 09         |  |
| A.J. Fistes Corporation                                        | 1364         | 768          | 2,132.0          | 64%        | 8            | 14        | 22       | 369        |  |
| ABC Resources, Inc.                                            | 8            | 285          | 293.0            | 3%         | 2            | 14        | 16       | 139        |  |
| Able Degassing, Inc.                                           | 0            | 29           | 29.0             | 0%         | 0            | 2         | 2        | 09         |  |
| Adkinson Engineers (Adkan)                                     | 0            | 225          | 224.5            | 0%         | 0            | 4         | 4        | 09         |  |
| Advanced Cable Solutions, Inc.                                 | 1141.5       | 578          | 1,719.0          | 66%        | 6            | 11        | 17       | 35%        |  |
| Air Balance Co., Inc. Alert Insulation Company, Inc.           | 32<br>124    | 73<br>163    | 105.0<br>287.0   | 30%<br>43% | 1 2          | 3<br>4    | 6        | 25%        |  |
| Anning-Johnson Co.                                             | 6            | 30           | 36.0             | 17%        | 1            | 3         | 4        | 25%        |  |
| B.A.S Engineering, Inc.                                        | 0            | 136          | 136.0            | 0%         | 0            | 6         | 6        | 0%         |  |
| Baker Electric                                                 | 72           | 430          | 502.0            | 14%        | 2            | 2         | 4        | 50%        |  |
| Barazani Stone, Inc.                                           | 44           | 92           | 136.0            | 32%        | 1            | 3         | 4        | 25%        |  |
| Best Contracting Services, Inc.                                | 439          | 1,010        | 1,448.0          | 30%        | 15           | 29        | 44       | 34%        |  |
| Bill Petty's Backhoe Service, Inc.                             | 0            | 94           | 94.0             | 0%         | 0            | 3         | 3        | 0%         |  |
| Blue Fin Industries                                            | 40           | 0            | 40.0             | 100%       | 1            | 0         | 1        | 100%       |  |
| Brundage-Bone Concrete Pumping                                 | 49           | 134          | 182.5            | 27%        | 3            | 11        | 14       | 21%        |  |
| C.G. Chaney Company, Inc.                                      | 443          | 863          | 1,306.0          | 34%        | 2            | 2         | 4        | 50%        |  |
| California Glass Block and Glass                               | 440          | 000          | 1,500.0          | 3476       |              |           |          | 307        |  |
| Block Floors, Inc.                                             | 80           | 96           | 176.0            | 45%        | 1            | 1         | 2        | 50%        |  |
| Coleman Plumbing Co.                                           | 5.299        | 965          | 6.264.0          | 85%        | 4            | 4         | 8        | 50%        |  |
| Commercial Controls Corp.                                      | 0            | 1,010        | 1,009.8          | 0%         | 0            | 9         | 9        | 0%         |  |
| Continental Marble & Tile Co.                                  | 752          | 903          | 1,655.0          | 45%        | 4            | 12        | 16       | 25%        |  |
| Couts Heating & Cooling, Inc.                                  | 469          | 1,376        | 1,845.0          | 25%        | 1            | 11        | 12       | 8%         |  |
| Ducan, Inc.                                                    | 374          | 544          | 918.0            | 41%        | 3            | 4         | 7        | 43%        |  |
| Fibrwrap Construction, Inc.                                    | 1,882        | 0            | 1,882.0          | 100%       | 6            | 0         | 6        | 100%       |  |
| G.W. Surfaces                                                  | 73           | 162          | 235.0            | 31%        | 2            | 4         | 6        | 33%        |  |
| Gerdau Reinforcing Steel                                       | 202          | 709          | 911.0            | 22%        | 8            | 15        | 23       | 35%        |  |
| Hardy Landscape Construction, Inc.<br>Howard Contracting, Inc. | 421<br>1.534 | 479<br>2.020 | 899.5<br>3.553.0 | 47%<br>43% | 8            | 13        | 12<br>19 | 67%<br>32% |  |
| Ideal Rolling Door Service                                     | 1,534        | 72           | 72.0             | 43%<br>0%  | 0            | 4         | 4        | 0%         |  |
| Iverson Steel & Erection, Inc.                                 | 144          | 987          | 1.130.9          | 13%        | 2            | 16        | 18       | 11%        |  |
| J & C Underground                                              | 384          | 376          | 759.5            | 50%        | 5            | 8         | 13       | 38%        |  |
| J Corporation                                                  | 134          | 169          | 303.3            | 44%        | 3            | 5         | 8        | 38%        |  |
| K & Z Cabinet Co., Inc.                                        | 58           | 186          | 243.5            | 24%        | 2            | 5         | 7        | 29%        |  |
| Karcher Interior Systems, Inc.                                 | 0            | 75           | 75.0             | 0%         | 0            | 5         | 5        | 0%         |  |
| McMurray - Stern, Inc.                                         | 16           | 127          | 142.5            | 11%        | 1            | 5         | 6        | 17%        |  |
| Minden Corporation                                             | 16           | 74           | 90.0             | 18%        | 1            | 2         | 3        | 33%        |  |
| Mitsubishi Electric US                                         | 35           | 310          | 345.0            | 10%        | 1            | 7         | 8        | 13%        |  |
| Moody Masonry & Concrete                                       | 545          | 1,207        | 1,751.5          | 31%        | 9            | 8         | 17       | 53%        |  |
| Mr. Crane, Inc.<br>Neal Electric Corp.                         | 9,571        | 5,695        | 12.5<br>15,265.0 | 63%        | 14           | 21        | 35       | 40%        |  |
| Nelson Adams Naco Corporation                                  | 9,571        | 94           | 94.0             | 40%        | 0            | 3         | 33       | 0%         |  |
| New Image Commercial Flooring,                                 | 8            | 192          | 199.0            | 4%         | 1            | 6         | 7        | 14%        |  |
|                                                                |              |              |                  | .,,,       |              |           |          |            |  |
| P & E Insulation,Inc.                                          | 0            | 358          | 357.5            | 0%         | 0            | 2         | 2        | 0%         |  |
| Pacific Coast Contracting Services,                            |              |              |                  |            |              |           |          |            |  |
| Inc.                                                           | 615          | 1,216        | 1,830.5          | 34%        | 8            | 14        | 22       | 36%        |  |
| Penhall Company                                                | 215          | 584          | 798.5            | 27%        | 4            | 21        | 25       | 16%        |  |
| R & J Sheet Metal, Inc.                                        | 486          | 1,506        | 1.991.0          | 24%        | 4            | 10        | 14       | 29%        |  |
| IX & 3 Sheet Wetai, Inc.                                       | 400          | 1,500        | 1,331.0          | 2470       |              | - 10      | 14       | 2370       |  |
| Radiation Protection and                                       |              |              |                  |            |              |           |          |            |  |
| Specialties, Inc.                                              | 51           | 51           | 102.0            | 50%        | 2            | 1         | 3        | 67%        |  |
| Rami Designs, Inc.                                             | 0            | 80           | 80.0             | 0%         | 0            | 7         | 7        | 0%         |  |
| Razmik Tarkhanian                                              | 498          | 224          | 721.5            | 69%        | 4            | 6         | 10       | 40%        |  |
| S.R. Bray (Power Plus)                                         | 3            | 8            | 11.4             | 30%        | 2            | 3         | 5        | 40%        |  |
| Sashco, Inc.                                                   | 1,305        | 2,291        | 3,595.5          | 36%        | 6            | 11        | 17       | 35%        |  |
| Bellizzimo Terrazzo                                            | 1.584        | 1.666        | 3,250,2          | 49%        | 4            | 6         | 10       | 40%        |  |
| Sinanian Development, Inc.                                     | 13,861       | 7,041        | 20,901.5         | 66%        | 35           | 40        | 75       | 47%        |  |
| Solex Construction                                             | 147          | 451          | 598.0            | 25%        | 2            | 9         | 11       | 18%        |  |
| Solid Door Installations                                       | 0            | 282          | 282.0            | 0%         | 0            | 6         | 6        | 0%         |  |
| South Bay Iron, Inc.                                           | 46           | 86           | 132.0            | 35%        | 2            | 5         | 7        | 29%        |  |
|                                                                |              |              |                  |            |              |           |          |            |  |
| Merli                                                          | 8            | 0            | 8.0              | 100%       | 1            | 0         | 1        | 100%       |  |
| Stumbaugh & Associates, Inc.                                   | 16           | 24           | 40.0             | 40%        | 1            | 2         | 3        | 33%        |  |
| Superior Gunite                                                | 204          | 69           | 272.0            | 75%        | 13           | 5         | 18       | 72%        |  |
| Symmetry The Caulking Company,                                 |              |              |                  |            |              |           |          |            |  |
| Inc. DBA Symmetry C                                            | 8            | 32           | 40.0             | 20%        | 1            | 2         | 3        | 33%        |  |
| Systems Waterproofing, Inc.                                    | 6            | 480          | 486.0            | 1%         | 1            | 17        | 18       | 6%         |  |
| W.F. Hayward Co.                                               | 3,228        | 7,865        | 11,093.0         | 29%        | 12           | 38        | 50       | 24%        |  |
| West-Tech Mechanical                                           | 510          | 2,080        | 2,589.0          | 20%        | 1            | 12        | 13       | 8%         |  |
| William J Helmer                                               | 0            | 319          | 318.5            | 0%         | 0            | 2         | 2        | 0%         |  |
|                                                                |              |              |                  |            |              |           |          |            |  |
| TOTALS                                                         | 48,545       | 49,475       | 98,020           | 50%        | 229          | 506       | 735      | 31%        |  |