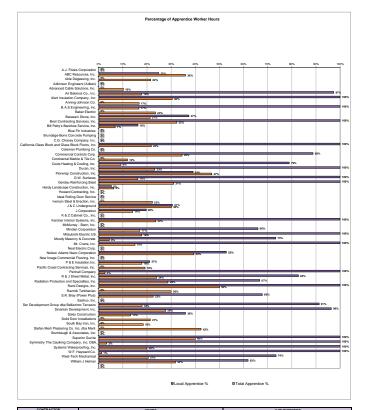

#### Contractor Summary for Local Residents (AUGUST 2013 - JUNE 2016)

| CONTRACTOR                                                     |              | но           | URS              |            | # OF WORKERS |           |          |            |  |
|----------------------------------------------------------------|--------------|--------------|------------------|------------|--------------|-----------|----------|------------|--|
|                                                                | Local        | Non-Local    | Total            | Local %    | Local        | Non-Local | Total    | Local %    |  |
| A-1 Quality Blinds                                             | 0            | 20           | 20.0             | 0%         | 0            | 1         | 1        | 09         |  |
| A.J. Fistes Corporation                                        | 1364         | 768          | 2,132.0          | 64%        | 8            | 14        | 22       | 369        |  |
| ABC Resources, Inc.                                            | 8            | 285          | 293.0            | 3%         | 2            | 14        | 16       | 139        |  |
| Able Degassing, Inc.                                           | 0            | 29           | 29.0             | 0%         | 0            | 2         | 2        | 09         |  |
| Adkinson Engineers (Adkan)                                     | 0            | 225          | 224.5            | 0%         | 0            | 4         | 4        | 09         |  |
| Advanced Cable Solutions, Inc.                                 | 1141.5       | 578          | 1,719.0          | 66%        | 6            | 11        | 17       | 35%        |  |
| Air Balance Co., Inc. Alert Insulation Company, Inc.           | 32<br>124    | 73<br>163    | 105.0<br>287.0   | 30%<br>43% | 1 2          | 3<br>4    | 6        | 25%        |  |
| Anning-Johnson Co.                                             | 6            | 30           | 36.0             | 17%        | 1            | 3         | 4        | 25%        |  |
| B.A.S Engineering, Inc.                                        | 0            | 136          | 136.0            | 0%         | 0            | 6         | 6        | 0%         |  |
| Baker Electric                                                 | 72           | 430          | 502.0            | 14%        | 2            | 2         | 4        | 50%        |  |
| Barazani Stone, Inc.                                           | 44           | 92           | 136.0            | 32%        | 1            | 3         | 4        | 25%        |  |
| Best Contracting Services, Inc.                                | 439          | 1,010        | 1,448.0          | 30%        | 15           | 29        | 44       | 34%        |  |
| Bill Petty's Backhoe Service, Inc.                             | 0            | 94           | 94.0             | 0%         | 0            | 3         | 3        | 0%         |  |
| Blue Fin Industries                                            | 40           | 0            | 40.0             | 100%       | 1            | 0         | 1        | 100%       |  |
| Brundage-Bone Concrete Pumping                                 | 49           | 134          | 182.5            | 27%        | 3            | 11        | 14       | 21%        |  |
| C.G. Chaney Company, Inc.                                      | 443          | 863          | 1,306.0          | 34%        | 2            | 2         | 4        | 50%        |  |
| California Glass Block and Glass                               | 440          | 000          | 1,500.0          | 3476       |              |           |          | 307        |  |
| Block Floors, Inc.                                             | 80           | 96           | 176.0            | 45%        | 1            | 1         | 2        | 50%        |  |
| Coleman Plumbing Co.                                           | 5.299        | 965          | 6.264.0          | 85%        | 4            | 4         | 8        | 50%        |  |
| Commercial Controls Corp.                                      | 0            | 1,010        | 1,009.8          | 0%         | 0            | 9         | 9        | 0%         |  |
| Continental Marble & Tile Co.                                  | 752          | 903          | 1,655.0          | 45%        | 4            | 12        | 16       | 25%        |  |
| Couts Heating & Cooling, Inc.                                  | 469          | 1,376        | 1,845.0          | 25%        | 1            | 11        | 12       | 8%         |  |
| Ducan, Inc.                                                    | 374          | 544          | 918.0            | 41%        | 3            | 4         | 7        | 43%        |  |
| Fibrwrap Construction, Inc.                                    | 1,882        | 0            | 1,882.0          | 100%       | 6            | 0         | 6        | 100%       |  |
| G.W. Surfaces                                                  | 73           | 162          | 235.0            | 31%        | 2            | 4         | 6        | 33%        |  |
| Gerdau Reinforcing Steel                                       | 202          | 709          | 911.0            | 22%        | 8            | 15        | 23       | 35%        |  |
| Hardy Landscape Construction, Inc.<br>Howard Contracting, Inc. | 421<br>1.534 | 479<br>2.020 | 899.5<br>3.553.0 | 47%<br>43% | 8            | 13        | 12<br>19 | 67%<br>32% |  |
| Ideal Rolling Door Service                                     | 1,534        | 72           | 72.0             | 43%<br>0%  | 0            | 4         | 4        | 0%         |  |
| Iverson Steel & Erection, Inc.                                 | 144          | 987          | 1.130.9          | 13%        | 2            | 16        | 18       | 11%        |  |
| J & C Underground                                              | 384          | 376          | 759.5            | 50%        | 5            | 8         | 13       | 38%        |  |
| J Corporation                                                  | 134          | 169          | 303.3            | 44%        | 3            | 5         | 8        | 38%        |  |
| K & Z Cabinet Co., Inc.                                        | 58           | 186          | 243.5            | 24%        | 2            | 5         | 7        | 29%        |  |
| Karcher Interior Systems, Inc.                                 | 0            | 75           | 75.0             | 0%         | 0            | 5         | 5        | 0%         |  |
| McMurray - Stern, Inc.                                         | 16           | 127          | 142.5            | 11%        | 1            | 5         | 6        | 17%        |  |
| Minden Corporation                                             | 16           | 74           | 90.0             | 18%        | 1            | 2         | 3        | 33%        |  |
| Mitsubishi Electric US                                         | 35           | 310          | 345.0            | 10%        | 1            | 7         | 8        | 13%        |  |
| Moody Masonry & Concrete                                       | 545          | 1,207        | 1,751.5          | 31%        | 9            | 8         | 17       | 53%        |  |
| Mr. Crane, Inc.<br>Neal Electric Corp.                         | 9,571        | 5,695        | 12.5<br>15,265.0 | 63%        | 14           | 21        | 35       | 40%        |  |
| Nelson Adams Naco Corporation                                  | 9,571        | 94           | 94.0             | 40%        | 0            | 3         | 33       | 0%         |  |
| New Image Commercial Flooring,                                 | 8            | 192          | 199.0            | 4%         | 1            | 6         | 7        | 14%        |  |
|                                                                |              |              |                  | .,,,       |              |           |          |            |  |
| P & E Insulation,Inc.                                          | 0            | 358          | 357.5            | 0%         | 0            | 2         | 2        | 0%         |  |
| Pacific Coast Contracting Services,                            |              |              |                  |            |              |           |          |            |  |
| Inc.                                                           | 615          | 1,216        | 1,830.5          | 34%        | 8            | 14        | 22       | 36%        |  |
| Penhall Company                                                | 215          | 584          | 798.5            | 27%        | 4            | 21        | 25       | 16%        |  |
| R & J Sheet Metal, Inc.                                        | 486          | 1,506        | 1.991.0          | 24%        | 4            | 10        | 14       | 29%        |  |
| IX & 3 Sheet Wetai, Inc.                                       | 400          | 1,500        | 1,331.0          | 2470       |              | - 10      | 14       | 2370       |  |
| Radiation Protection and                                       |              |              |                  |            |              |           |          |            |  |
| Specialties, Inc.                                              | 51           | 51           | 102.0            | 50%        | 2            | 1         | 3        | 67%        |  |
| Rami Designs, Inc.                                             | 0            | 80           | 80.0             | 0%         | 0            | 7         | 7        | 0%         |  |
| Razmik Tarkhanian                                              | 498          | 224          | 721.5            | 69%        | 4            | 6         | 10       | 40%        |  |
| S.R. Bray (Power Plus)                                         | 3            | 8            | 11.4             | 30%        | 2            | 3         | 5        | 40%        |  |
| Sashco, Inc.                                                   | 1,305        | 2,291        | 3,595.5          | 36%        | 6            | 11        | 17       | 35%        |  |
| Bellizzimo Terrazzo                                            | 1.584        | 1.666        | 3,250,2          | 49%        | 4            | 6         | 10       | 40%        |  |
| Sinanian Development, Inc.                                     | 13,861       | 7,041        | 20,901.5         | 66%        | 35           | 40        | 75       | 47%        |  |
| Solex Construction                                             | 147          | 451          | 598.0            | 25%        | 2            | 9         | 11       | 18%        |  |
| Solid Door Installations                                       | 0            | 282          | 282.0            | 0%         | 0            | 6         | 6        | 0%         |  |
| South Bay Iron, Inc.                                           | 46           | 86           | 132.0            | 35%        | 2            | 5         | 7        | 29%        |  |
|                                                                |              |              |                  |            |              |           |          |            |  |
| Merli                                                          | 8            | 0            | 8.0              | 100%       | 1            | 0         | 1        | 100%       |  |
| Stumbaugh & Associates, Inc.                                   | 16           | 24           | 40.0             | 40%        | 1            | 2         | 3        | 33%        |  |
| Superior Gunite                                                | 204          | 69           | 272.0            | 75%        | 13           | 5         | 18       | 72%        |  |
| Symmetry The Caulking Company,                                 |              |              |                  |            |              |           |          |            |  |
| Inc. DBA Symmetry C                                            | 8            | 32           | 40.0             | 20%        | 1            | 2         | 3        | 33%        |  |
| Systems Waterproofing, Inc.                                    | 6            | 480          | 486.0            | 1%         | 1            | 17        | 18       | 6%         |  |
| W.F. Hayward Co.                                               | 3,228        | 7,865        | 11,093.0         | 29%        | 12           | 38        | 50       | 24%        |  |
| West-Tech Mechanical                                           | 510          | 2,080        | 2,589.0          | 20%        | 1            | 12        | 13       | 8%         |  |
| William J Helmer                                               | 0            | 319          | 318.5            | 0%         | 0            | 2         | 2        | 0%         |  |
|                                                                |              |              |                  |            |              |           |          |            |  |
| TOTALS                                                         | 48,545       | 49,475       | 98,020           | 50%        | 229          | 506       | 735      | 31%        |  |

#### LAPD METRO DIVISION RENOVATIONS Contractor Summary for Apprentices (AUGUST 2013 - JUNE 2016)

|                                                                                                                                             | HOURS            |                         |                     |                        |                       |                       |                     | # OF WORKERS            |                     |               |                       |                       |  |  |
|---------------------------------------------------------------------------------------------------------------------------------------------|------------------|-------------------------|---------------------|------------------------|-----------------------|-----------------------|---------------------|-------------------------|---------------------|---------------|-----------------------|-----------------------|--|--|
|                                                                                                                                             | Local Apprentice | Non-Local<br>Apprentice | Total<br>Apprentice | Total Hours            | Local<br>Apprentice % | Total<br>Apprentice % | Local<br>Apprentice | Non-Local<br>Apprentice | Total<br>Apprentice | Total Workers | Local<br>Apprentice % | Total<br>Apprentice % |  |  |
| L-1 Cuality Blinds                                                                                                                          |                  | 0                       |                     | 20                     |                       | 0%                    | 0                   |                         | 0                   |               |                       | 01                    |  |  |
| A.J. Fistus Corporation                                                                                                                     | 191              | 576                     | 767                 | 2.132                  | 25%                   | 36%                   | 3                   | 2                       | 12                  | 22            | 25%                   | 551                   |  |  |
| ABC Resources, Inc.                                                                                                                         | 0                | 63                      | 63                  | 293                    | 0%                    | 22%                   |                     | 2                       | 2                   | 16            | 0%                    | 13                    |  |  |
| Able Degassing, Inc.                                                                                                                        | 0                | 0                       | 0                   | 29                     |                       | 0%                    |                     |                         | 0                   | 2             |                       | 0                     |  |  |
| Adkinson Engineers (Adken)                                                                                                                  | 0                | 23                      | 23                  | 225                    | 0%                    | 10%                   |                     | 1                       | 1                   | 4             | 0%                    | 25                    |  |  |
| Education Cable Solutions Inc                                                                                                               | 297              | 8                       | 305                 | 1 719                  | 97%                   | 18%                   | 2                   | 1                       | 3                   | 17            | 67%                   | 18                    |  |  |
| Air Balance Co., Inc.                                                                                                                       | 32               | 0                       | 32                  | 105                    | 100%                  | 30%                   | 1                   |                         | 1                   | 4             | 100%                  | 25                    |  |  |
| Vert Insulation Company, Inc.                                                                                                               | 0                | 48                      | 48                  | 287                    | 0%                    | 17%                   |                     | 1                       | 1                   | 6             | 0%                    | 17                    |  |  |
| Arning-Johnson Co.                                                                                                                          | 6                | 0                       | 6                   | 36                     | 100%                  | 17%                   | 1                   |                         | 1                   | 4             | 100%                  | 25                    |  |  |
| 3.A.S Engineering, Inc.                                                                                                                     | 0                | 32                      | 32                  | 136                    | 0%                    | 24%                   | 0                   | 2                       | 2                   | 6             | 0%                    | 33                    |  |  |
| Rakas Flantin                                                                                                                               | 40               | 87                      | 107                 | 502                    | 17%                   | 21%                   | 2                   | 1                       | - 1                 | 4             | 87%                   | 75                    |  |  |
| Bankaini Stone, Inc.                                                                                                                        | 44               | 0                       | 44                  | 136                    | 100%                  | 32%                   | 1                   | 0                       | 1                   | 4             | 100%                  | 25                    |  |  |
| Seat Contracting Services, Inc.                                                                                                             | 16               | 83                      | 22                  | 1,448                  | 16%                   | 7%                    | 1                   | 6                       | 7                   | 44            | 14%                   | 16                    |  |  |
| Bill Petty's Backton Service, Inc.                                                                                                          | 0                | 0                       | 0                   | 94                     | 10.8                  | 0%                    |                     |                         | 0                   |               | 14.0                  | 0                     |  |  |
| Slue Fin Industries                                                                                                                         | 0                | 0                       |                     | 40                     |                       | 0%                    |                     |                         | 0                   |               |                       |                       |  |  |
| Roandona-Rona Connesta Pamerina                                                                                                             | 0                | 0                       | 0                   | 183                    |                       | 0%                    |                     | 0                       | 0                   | 14            | -                     | 0                     |  |  |
|                                                                                                                                             | 284              |                         | 284                 | 1,306                  | 100%                  | 22%                   | 1                   |                         | 1                   | 4             | 100%                  | 25                    |  |  |
| C.G. Chaney Company, Inc.<br>California Glass Block and Glass Block                                                                         |                  |                         |                     |                        | 1992%                 |                       |                     |                         |                     |               | 19575                 |                       |  |  |
| Floors, Inc.                                                                                                                                | 0                | 0                       |                     | 176                    |                       | 0%                    | ۰                   |                         | 0                   |               | -                     | 0                     |  |  |
| Coleman Plumbing Co.                                                                                                                        | 1.922            | 242                     | 2.164               | 6.264                  | 89%                   | 35%                   | 2                   | 2                       | - 4                 | - 8           | 50%                   | 50                    |  |  |
| Commercial Controls Corp.                                                                                                                   | 0                | 120                     | 120                 | 1.010                  | 0%                    | 12%                   | ۰                   | 4                       | 4                   | 2             | 0%                    | 44                    |  |  |
| Continental Marble & Tile Co.                                                                                                               | 120              | 32                      | 152                 | 1.655                  | 79%                   | 9%                    | 1                   | 2                       | 3                   | 16            | 33%                   | 19                    |  |  |
| Couts Heating & Cooling, Inc.                                                                                                               | 429              | 0                       | 429                 | 1.845                  | 100%                  | 23%                   |                     |                         | 0                   | 12            |                       |                       |  |  |
| Pucan. Inc.                                                                                                                                 | 168              | 262                     | 430                 | 918                    | 39%                   | 47%                   |                     | 3                       | 3                   | 7             | 0%                    | 43                    |  |  |
| ibrerap Construction, Inc.                                                                                                                  | 306              | 0                       | 306                 | 1.882                  | 100%                  | 16%                   | - 1                 |                         | - 1                 | 6             | 100%                  | 17                    |  |  |
| 3.W. Surfaces                                                                                                                               | 73               |                         | 73                  | 235                    | 100%                  | 31%                   | 2                   |                         | 2                   | 6             | 100%                  | 33                    |  |  |
| Serdau Reinforcing Steel                                                                                                                    | 3                | 54                      | 57                  | 911                    | 5%                    | 6%                    |                     |                         | 2                   | 23            | 50%                   | 9                     |  |  |
| tardy Landacape Construction, Inc.                                                                                                          | 0                |                         |                     | 900                    |                       | 0%                    |                     |                         |                     | 12            |                       | 0                     |  |  |
| lowerd Contracting, Inc.                                                                                                                    | 0                | 0                       |                     | 3,553                  |                       | 0%                    |                     |                         | 0                   | 19            | _                     |                       |  |  |
| deal Rolling Door Service                                                                                                                   | 0                | 16                      | 16                  | 72                     | 0%                    | 22%                   |                     | 1                       | - 1                 | 4             | 0%                    | 25                    |  |  |
| verson Steel & Erection, Inc.                                                                                                               | 104              | 237                     | 341                 | 1.131                  | 31%                   | 30%                   |                     | 6                       | 7                   | 18            | 14%                   | 39                    |  |  |
| & C Underground                                                                                                                             | 21               | 86                      | 107                 | 760                    | 20%                   | 14%                   | 3                   | 2                       | 5                   | 13            | 60%                   | 38                    |  |  |
| Corporation                                                                                                                                 | 0                | 0                       |                     | 303                    |                       | 0%                    |                     |                         | 0                   | 8             |                       |                       |  |  |
| K & Z Cabinet Co., Inc.                                                                                                                     | 58               |                         | 58                  | 244                    | 100%                  | 24%                   | 2                   |                         | 2                   | 7             | 100%                  | 29                    |  |  |
| Carcher Interior Systems, Inc.                                                                                                              | 0                | 0                       |                     | 75                     |                       | 0%                    |                     |                         | 0                   | 5             |                       |                       |  |  |
|                                                                                                                                             | 16               | 8                       | 24                  | 143                    | 66%                   | 17%                   | ٠,                  | ,                       | 2                   | 6             | 50%                   | 33                    |  |  |
| McMurray - Stern. Inc.                                                                                                                      |                  |                         |                     |                        |                       |                       |                     |                         |                     |               |                       |                       |  |  |
| Minden Corporation                                                                                                                          | 16               | 0                       | 16                  | 20                     | 100%                  | 18%                   | - 1                 |                         | - 1                 | 3             | 100%                  | 33                    |  |  |
| Maubishi Electric US                                                                                                                        | - 11             | 4                       | 15                  | 345                    | 73%                   | 4%                    |                     | - 1                     | - 1                 | 8             | 0%                    | 13                    |  |  |
| Moody Masonry & Concrete                                                                                                                    | 263              | 0                       | 263                 | 1.752                  | 100%                  | 15%                   | 5                   |                         | 5                   | 17            | 100%                  | 29                    |  |  |
| Mr. Crane. Inc.                                                                                                                             |                  | 0                       | 0                   | 13                     |                       | 0%                    |                     |                         | 0                   | 3             |                       | 0                     |  |  |
| Neal Electric Corp.                                                                                                                         | 3.183            | 2.835                   | 6.018               | 15.265                 | 53%                   | 39%                   | 8                   | 11                      | 19                  | 35            | 42%                   | 54                    |  |  |
| Nelson Adams Naco Corporation                                                                                                               | 0                |                         |                     | 24                     |                       | 0%                    |                     |                         |                     | 3             | -                     |                       |  |  |
| New Image Commercial Flooring, Inc.                                                                                                         | 8                | 28                      | 36                  | 122                    | 21%                   | 18%                   | 1                   | 2                       | 3                   | 7             | 33%                   | 43                    |  |  |
| P & E Insulation.Inc.                                                                                                                       | 0                | 69                      | 69                  | 358                    | 0%                    | 19%                   |                     | - 1                     | - 1                 | 2             | 0%                    | 50                    |  |  |
| Pacific Cosst Contracting Services, Inc.                                                                                                    | 48               | 0                       | 48                  | 1.831                  | 100%                  | 3%                    | 2                   |                         | 2                   | 22            | 100%                  | 2                     |  |  |
| Penhall Company                                                                                                                             | 158              | 33                      | 191                 | 799                    | 83%                   | 24%                   | 2                   | 2                       | 4                   | 25            | 50%                   | 16                    |  |  |
| R & J Sheet Metal, Inc.                                                                                                                     | 382              | 190                     | 572                 | 1.221                  | 67%                   | 29%                   | 3                   | 3                       | 6                   | 14            | 50%                   | 43                    |  |  |
| Radiation Protection and Specialties. Inc.                                                                                                  | 51               | 0                       | 51                  | 102                    | 100%                  | 50%                   | 2                   | 0                       | 2                   | 3             | 100%                  | 67                    |  |  |
| Pami Dasines Inn                                                                                                                            | 0                | 24                      | 24                  | 80                     | 0%                    | 30%                   |                     | 2                       | 2                   | 7             | 094                   | 20                    |  |  |
| Razmik Tarkhanian                                                                                                                           | 111              | 53                      | 163                 | 722                    | 68%                   | 23%                   | 1                   | - 1                     | 2                   | 10            | 50%                   | 20                    |  |  |
| S.R. Bray (Power Plus)                                                                                                                      | 0                | 0                       | 0                   | 11                     |                       | 0%                    |                     | 0                       | 0                   |               |                       | 0                     |  |  |
|                                                                                                                                             |                  |                         |                     |                        |                       |                       |                     | - 0                     |                     |               |                       |                       |  |  |
| Sashco, Inc.<br>Ser Development Group dba Bellizzimo                                                                                        | 589              | 56                      | 645                 | 3.596                  | 91%                   | 18%                   | 1                   | 1                       | 2                   | 17            | 50%                   | 12                    |  |  |
| Ser Development Group dba Bellizzimo<br>Femazzo                                                                                             | 869              | 33                      | 902                 | 3.250                  | 26%                   | 28%                   | 2                   | 1                       | 3                   | 10            | 67%                   | 30                    |  |  |
| Rinarian Davidonmant Inc                                                                                                                    | 992              | 1 785                   | 2 757               | 20 902                 | 1810                  | 19%                   |                     | 7                       | 16                  | 75            | RANK.                 | 21                    |  |  |
| Solex Construction                                                                                                                          | 0                | 128                     | 128                 | 598                    | 0%                    | 21%                   | 0                   | 4                       | 4                   | - 11          | 0%                    | 36                    |  |  |
| Solid Door Installations                                                                                                                    | 0                | 52                      | 52                  | 282                    | 0%                    | 18%                   |                     | 2                       | 2                   | 6             | 0%                    | 33                    |  |  |
| booth Ray Iron Tre                                                                                                                          | 0                | 4A                      | 56                  | 192                    | 0%                    | 42%                   |                     | 1                       |                     | 7             | 094                   | 14                    |  |  |
|                                                                                                                                             |                  |                         |                     |                        |                       |                       |                     |                         |                     |               |                       |                       |  |  |
| Itefan Merli Plastering Co. Inc. dba Merli                                                                                                  |                  |                         |                     |                        | -                     | 0%                    |                     |                         | 0                   | 1             | -                     |                       |  |  |
|                                                                                                                                             | 16               | 0                       | 16                  | 40                     | 100%                  | 40%                   | 1                   |                         | - 1                 | 3             | 100%                  | 33                    |  |  |
|                                                                                                                                             |                  | 0                       |                     | 272                    | 100%                  | 9%                    | - 1                 |                         |                     | 18            | 100%                  |                       |  |  |
| Stumbauch & Associates, Inc.                                                                                                                |                  |                         |                     | 40                     | 100%                  | 20%                   | 1                   |                         | 1                   |               | 100%                  | 33                    |  |  |
| Symmetry The Caulking Company, Inc.                                                                                                         |                  |                         |                     | 40                     |                       | 1%                    | 1                   |                         | 1                   | 18            | 100%                  | 32                    |  |  |
| Consists Conite<br>Symmetry The Caulling Company, Inc.<br>SR& Symmetry C                                                                    | 8                | 0                       |                     | 200                    |                       |                       |                     |                         |                     |               |                       |                       |  |  |
| Consists Comits Symmetry The Cauthing Company, Inc. Systems Watercooling, Inc.                                                              | 6                |                         | 6                   | 486                    | 100%                  |                       |                     |                         |                     |               |                       |                       |  |  |
| b narior Comba<br>byennetry The Caulling Company, Inc.<br>IRA Summatry C.<br>bottems Wintersociins, Inc.                                    | 1.674            | 603                     | 2277                | 11.093                 | 74%                   | 21%                   | 4                   | 4                       | 8                   | 50            | 50%                   | 16                    |  |  |
| Consider Combine Systematry The Cauding Company, Inc. PAS Symmatry C.  Sostema Wilnestroofins, Inc. N.F. Hierosind Co. West-Tech Mechanical | 1.674<br>510     | 0<br>603<br>314         | 2277<br>824         | 11.093<br>2.589        |                       | 21%<br>32%            | 4                   | 4 3                     | 8                   | 50<br>13      |                       | 16                    |  |  |
| Consider Combine Systematry The Cauding Company, Inc. PAS Symmatry C.  Sostema Wilnestroofins, Inc. N.F. Hierosind Co. West-Tech Mechanical | 1.674            | 603                     | 2277                | 11.093                 | 74%                   | 21%                   | 4                   | 4                       | 8                   | 50<br>13      | 50%                   | 16<br>31<br>0         |  |  |
| Conselve Comba<br>Symmetry The Caulking Company, Inc.<br>IRA Rummater C.<br>Systems Wintercofins. Inc.                                      | 510<br>0         | 0<br>603<br>314<br>0    | 824<br>0            | 11.093<br>2.589<br>319 | 74%<br>62%            | 21%<br>32%<br>0%      | 1 0                 | 4<br>3<br>0             | 8<br>4<br>0         | 50<br>13<br>2 | 50%<br>25%            | 16<br>31<br>0         |  |  |