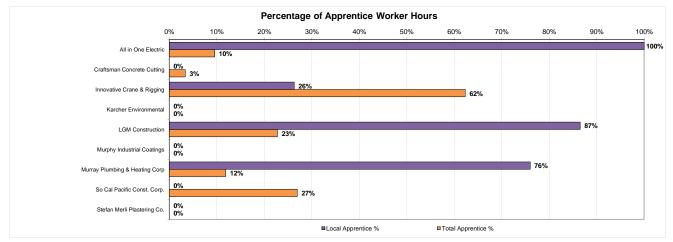

### HTP HEADWORKS SCREENING HANDLING IMPROVEMENTS AND GRIT CLASSIFIER RELOCATION **Contractor Summary for Apprentices**

| CONTRACTOR                     | HOURS            |                         |                  |             |                    |                    | # OF WORKERS     |                         |                  |               |                    |                    |  |
|--------------------------------|------------------|-------------------------|------------------|-------------|--------------------|--------------------|------------------|-------------------------|------------------|---------------|--------------------|--------------------|--|
|                                | Local Apprentice | Non-Local<br>Apprentice | Total Apprentice | Total Hours | Local Apprentice % | Total Apprentice % | Local Apprentice | Non-Local<br>Apprentice | Total Apprentice | Total Workers | Local Apprentice % | Total Apprentice % |  |
| All in One Electric            | 77               | 0                       | 77               | 804         | 100%               | 10%                | 0                | 0                       | 0                | 2             | -                  | 0%                 |  |
| Craftsman Concrete Cutting     | 0                | 24                      | 24               | 711         | 0%                 | 3%                 | 0                | 1                       | 1                | 12            | 0%                 | 8%                 |  |
| Innovative Crane & Rigging     | 60               | 167                     | 226              | 363         | 26%                | 62%                | 2                | 4                       | 6                | 7             | 33%                | 86%                |  |
| Karcher Environmental          | 0                | 0                       | 0                | 272         | -                  | 0%                 | 0                | 0                       | 0                | 6             | _                  | 0%                 |  |
| LGM Construction               | 976              | 152                     | 1,128            | 4,946       | 87%                | 23%                | 3                | 1                       | 4                | 19            | 75%                | 21%                |  |
| Murphy Industrial Coatings     | 0                | 0                       | 0                | 569         | -                  | 0%                 | 0                | 0                       | 0                | 8             | -                  | 0%                 |  |
| Murray Plumbing & Heating Corp | 685              | 216                     | 901              | 7,572       | 76%                | 12%                | 3                | 2                       | 5                | 15            | 60%                | 33%                |  |
| So Cal Pacific Const. Corp.    | 0                | 24                      | 24               | 89          | 0%                 | 27%                | 0                | 1                       | 1                | 2             | 0%                 | 50%                |  |
| Stefan Merli Plastering Co.    | 0                | 0                       | 0                | 36          | -                  | 0%                 | 0                | 0                       | 0                | 4             | -                  | 0%                 |  |
| TOTALS                         | 1,797            | 583                     | 2,380            | 15,361      | 76%                | 15%                | 8                | 9                       | 17               | 75            | 47%                | 23%                |  |