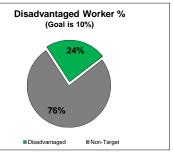

(MARCH 2013 -- September 2015)

|                | Local Hours |        |           |        | Apprentice Hours |                     |                         |                     |                       | Disadvantaged Hours   |                   |            |        |                     |
|----------------|-------------|--------|-----------|--------|------------------|---------------------|-------------------------|---------------------|-----------------------|-----------------------|-------------------|------------|--------|---------------------|
| MONTH/YEAR     | TIER 1      | TIER 2 | NON-LOCAL | TOTAL  | LOCAL %          | LOCAL<br>APPRENTICE | NON-LOCAL<br>APPRENTICE | TOTAL<br>APPRENTICE | LOCAL<br>APPRENTICE % | TOTAL<br>APPRENTICE % | DISADVANTAGE<br>D | NON-TARGET | TOTAL  | DISADVANTAGE<br>D % |
| April 2013     | 72          | -      | 104       | 176    | 41%              | 40                  | -                       | 40                  | 100%                  | 23%                   | -                 | 176        | 176    | 0%                  |
| May 2013       | 64          | -      | 822       | 886    | 7%               | -                   | 16                      | 16                  | 0%                    | 2%                    | 212               | 674        | 886    | 24%                 |
| June 2013      | 140         | 40     | 700       | 880    | 20%              | 60                  | 69                      | 129                 | 46%                   | 15%                   | 190               | 690        | 880    | 22%                 |
| July 2013      | 257         | 176    | 854       | 1,287  | 34%              | 116                 | 84                      | 199                 | 58%                   | 15%                   | 309               | 978        | 1,287  | 24%                 |
| August 2013    | 315         | 344    | 1,060     | 1,718  | 38%              | 301                 | 69                      | 370                 | 81%                   | 22%                   | 495               | 1,223      | 1,718  | 29%                 |
| September 2013 | 179         | 295    | 814       | 1,288  | 37%              | 175                 | 120                     | 295                 | 59%                   | 23%                   | 183               | 1,105      | 1,288  | 14%                 |
| October 2013   | 369         | 336    | 1,146     | 1,851  | 38%              | 323                 | 73                      | 396                 | 82%                   | 21%                   | 408               | 1,443      | 1,851  | 22%                 |
| November 2013  | 110         | 178    | 435       | 722    | 40%              | 164                 | 16                      | 180                 | 91%                   | 25%                   | 212               | 511        | 722    | 29%                 |
| December 2013  | 137         | 89     | 43        | 269    | 84%              | 116                 | -                       | 116                 | 100%                  | 43%                   | 137               | 132        | 269    | 51%                 |
| January 2014   | 90          | 166    | 44        | 300    | 85%              | 106                 | 22                      | 128                 | 83%                   | 43%                   | 108               | 192        | 300    | 36%                 |
| February 2014  | 8           | 24     | 14        | 46     | 70%              | 7                   | -                       | 7                   | 100%                  | 15%                   | 15                | 31         | 46     | 33%                 |
| March 2014     | 8           | 42     | 114       | 164    | 31%              | 14                  | 9                       | 23                  | 61%                   | 14%                   | 61                | 103        | 164    | 37%                 |
| April 2014     | 54          | 42     | 492       | 588    | 16%              | 12                  | 27                      | 39                  | 31%                   | 7%                    | 158               | 430        | 588    | 27%                 |
| May 2014       | 76          | 60     | 520       | 656    | 21%              | 6                   | 54                      | 60                  | 10%                   | 9%                    | 149               | 507        | 656    | 23%                 |
| June 2014      | 317         | 64     | 484       | 864    | 44%              | 88                  | -                       | 88                  | 100%                  | 10%                   | 277               | 588        | 864    | 0                   |
| July 2014      | 169         | 122    | 484       | 775    | 38%              | 8                   | -                       | 8                   | 100%                  | 1%                    | 153               | 622        | 775    | 0                   |
| August 2014    | 207         | 114    | 786       | 1,107  | 29%              | 16                  | -                       | 16                  | 100%                  | 1%                    | 125               | 982        | 1,107  | 11%                 |
| September 2014 | 291         | 64     | 485       | 839    | 42%              | 165                 | -                       | 165                 | 100%                  | 20%                   | 245               | 595        | 839    | 29%                 |
| October 2014   | 12          | -      | 64        | 76     | 16%              | -                   | -                       | -                   | -                     | 0%                    | 14                | 63         | 76     | 18%                 |
| November 2014  | 30          | 120    | 96        | 246    | 61%              | -                   | -                       | -                   | -                     | 0%                    | 27                | 219        | 246    | 11%                 |
| December 2014  | 30          | 8      | 84        | 122    | 31%              | -                   | 24                      | 24                  | 0%                    | 20%                   | 28                | 94         | 122    | 23%                 |
| January 2015   | 16          | -      | 24        | 40     | 40%              | 8                   | -                       | 8                   | 100%                  | 20%                   | 16                | 24         | 40     | 40%                 |
| February 2015  | -           | -      | -         | -      |                  | -                   | -                       | -                   | -                     | -                     | -                 | -          | -      | -                   |
| March 2015     | 56          | -      | 44        | 100    | 56%              | -                   | -                       | -                   | -                     | 0%                    | 6                 | 94         | 100    | 6%                  |
| April 2015     | 20          | -      | 12        | 32     | 63%              | -                   | -                       | -                   | -                     | 0%                    | 4                 | 28         | 32     | 13%                 |
| May 2015       | 16          | -      | 8         | 24     | 67%              | 8                   | -                       | 8                   | 100%                  | 33%                   | 8                 | 16         | 24     | 33%                 |
| June 2015      | 51          | -      | 91        | 141    | 36%              | 23                  | -                       | 23                  | 100%                  | 16%                   | 54                | 87         | 141    | 38%                 |
| July 2015      | 24          | -      | -         | 24     | 100%             | 8                   | -                       | 8                   | 100%                  | 33%                   | 8                 | 16         | 24     | 33%                 |
| August 2015    | 103         | -      | 16        | 119    | 87%              | 34                  | -                       | 34                  | 100%                  | 29%                   | 34                | 85         | 119    | 29%                 |
| September 2015 | -           | -      | 24        | 24     | 0%               | -                   |                         |                     | -                     | 0%                    |                   | 24         | 24     | 0%                  |
| TO DATE        | 3,219       | 2,283  | 9,859     | 15,361 | 36%              | 1,797               | 583                     | 2,380               | 76%                   | 15%                   | 3,634             | 11,727     | 15,361 | 24%                 |

Disadvantaged: Work hours performed by any individual whose primary place of residence is within the City of Los Angeles and who prior to commencing work on a Covered Project, has been certified by the Jobs Coordinator as either:

<sup>(</sup>a) having a household income of less than 50% of the Area Median Income (AMI), or

<sup>(</sup>b) faces at least one of the following barriers to employment: being homeless, receiving public assistance, lacking a GED or high school diploma, having a history of involvement with the justice system, being a single parent, or suffering from chronic unemployment or underemployment.