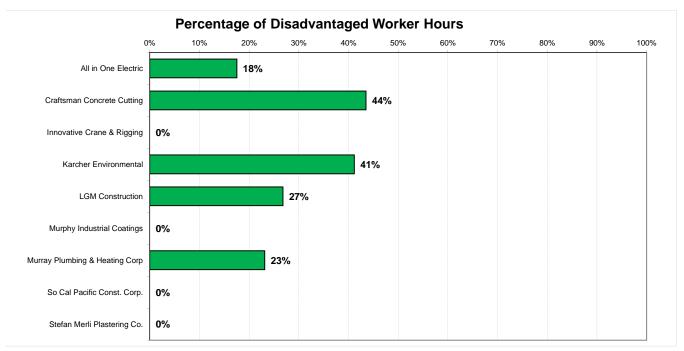

### HTP HEADWORKS SCREENING HANDLING IMPROVEMENTS AND GRIT **Contractor Summary for Disadvantaged Workers**

(MARCH 2013 -- September 2015)

| CONTRACTOR                     |               | HOL        | IRS    | # OF WORKERS    |               |            |       |                 |
|--------------------------------|---------------|------------|--------|-----------------|---------------|------------|-------|-----------------|
|                                | Disadvantaged | Non-Target | Total  | Disadvantaged % | Disadvantaged | Non-Target | Total | Disadvantaged % |
| All in One Electric            | 141           | 663        | 804    | 18%             | 1             | 1          | 2     | 50%             |
| Craftsman Concrete Cutting     | 310           | 402        | 711    | 44%             | 2             | 10         | 12    | 17%             |
| Innovative Crane & Rigging     | 0             | 363        | 363    | 0%              | 0             | 7          | 7     | 0%              |
| Karcher Environmental          | 112           | 160        | 272    | 41%             | 2             | 4          | 6     | 33%             |
| LGM Construction               | 1,326         | 3,620      | 4,946  | 27%             | 3             | 16         | 19    | 16%             |
| Murphy Industrial Coatings     | 0             | 569        | 569    | 0%              | 0             | 8          | 8     | 0%              |
| Murray Plumbing & Heating Corp | 1,754         | 5,819      | 7,572  | 23%             | 3             | 12         | 15    | 20%             |
| So Cal Pacific Const. Corp.    | 0             | 89         | 89     | 0%              | 0             | 2          | 2     | 0%              |
| Stefan Merli Plastering Co.    | 0             | 36         | 36     | 0%              |               | 4          | 4     | 0%              |
| TOTALS                         | 3,642         | 11,719     | 15,361 | 24%             | 11            | 64         | 75    | 15%             |