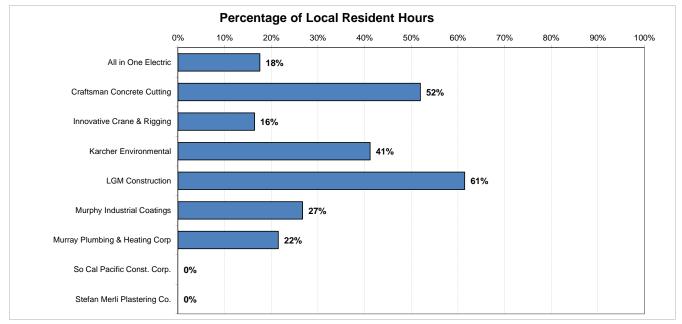

# DEI OCATIONI Contractor Summary for Local Residents (MARCH 2012 - Soutember 2015)

(MARCH 2013 -- September 2015)

| CONTRACTOR                     |       | HO        | JRS    |         | # OF WORKERS |           |       |         |  |
|--------------------------------|-------|-----------|--------|---------|--------------|-----------|-------|---------|--|
|                                | Local | Non-Local | Total  | Local % | Local        | Non-Local | Total | Local % |  |
| All in One Electric            | 141   | 663       | 804    | 18%     | 1            | 1         | 2     | 50%     |  |
| Craftsman Concrete Cutting     | 370   | 342       | 711    | 52%     | 5            | 7         | 12    | 42%     |  |
| Innovative Crane & Rigging     | 60    | 303       | 363    | 16%     | 2            | 5         | 7     | 29%     |  |
| Karcher Environmental          | 112   | 160       | 272    | 41%     | 2            | 4         | 6     | 33%     |  |
| LGM Construction               | 3,039 | 1,907     | 4,946  | 61%     | 8            | 11        | 19    | 42%     |  |
| Murphy Industrial Coatings     | 152   | 417       | 569    | 27%     | 3            | 5         | 8     | 38%     |  |
| Murray Plumbing & Heating Corp | 1,629 | 5,943     | 7,572  | 22%     | 4            | 11        | 15    | 27%     |  |
| So Cal Pacific Const. Corp.    | 0     | 89        | 89     | 0%      | 0            | 2         | 2     | 0%      |  |
| Stefan Merli Plastering Co.    | 0     | 36        | 36     | 0%      | 0            | 4         | 4     | 0%      |  |
| TOTALS                         | 5,502 | 9,859     | 15,361 | 36%     | 25           | 50        | 75    | 33%     |  |