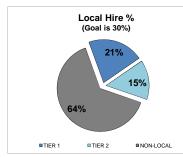

(MARCH 2013 -- September 2015)

|                | Local Hours |        |           |        | Apprentice Hours |                     |                         |                     |                       | Disadvantaged Hours   |                   |            |        |                     |
|----------------|-------------|--------|-----------|--------|------------------|---------------------|-------------------------|---------------------|-----------------------|-----------------------|-------------------|------------|--------|---------------------|
| MONTH/YEAR     | TIER 1      | TIER 2 | NON-LOCAL | TOTAL  | LOCAL %          | LOCAL<br>APPRENTICE | NON-LOCAL<br>APPRENTICE | TOTAL<br>APPRENTICE | LOCAL<br>APPRENTICE % | TOTAL<br>APPRENTICE % | DISADVANTAGE<br>D | NON-TARGET | TOTAL  | DISADVANTAGE<br>D % |
| April 2013     | 72          | -      | 104       | 176    | 41%              | 40                  | -                       | 40                  | 100%                  | 23%                   | -                 | 176        | 176    | 0%                  |
| May 2013       | 64          | -      | 822       | 886    | 7%               | -                   | 16                      | 16                  | 0%                    | 2%                    | 212               | 674        | 886    | 24%                 |
| June 2013      | 140         | 40     | 700       | 880    | 20%              | 60                  | 69                      | 129                 | 46%                   | 15%                   | 190               | 690        | 880    | 22%                 |
| July 2013      | 257         | 176    | 854       | 1,287  | 34%              | 116                 | 84                      | 199                 | 58%                   | 15%                   | 309               | 978        | 1,287  | 24%                 |
| August 2013    | 315         | 344    | 1,060     | 1,718  | 38%              | 301                 | 69                      | 370                 | 81%                   | 22%                   | 495               | 1,223      | 1,718  | 29%                 |
| September 2013 | 179         | 295    | 814       | 1,288  | 37%              | 175                 | 120                     | 295                 | 59%                   | 23%                   | 183               | 1,105      | 1,288  | 14%                 |
| October 2013   | 369         | 336    | 1,146     | 1,851  | 38%              | 323                 | 73                      | 396                 | 82%                   | 21%                   | 408               | 1,443      | 1,851  | 22%                 |
| November 2013  | 110         | 178    | 435       | 722    | 40%              | 164                 | 16                      | 180                 | 91%                   | 25%                   | 212               | 511        | 722    | 29%                 |
| December 2013  | 137         | 89     | 43        | 269    | 84%              | 116                 | -                       | 116                 | 100%                  | 43%                   | 137               | 132        | 269    | 51%                 |
| January 2014   | 90          | 166    | 44        | 300    | 85%              | 106                 | 22                      | 128                 | 83%                   | 43%                   | 108               | 192        | 300    | 36%                 |
| February 2014  | 8           | 24     | 14        | 46     | 70%              | 7                   | -                       | 7                   | 100%                  | 15%                   | 15                | 31         | 46     | 33%                 |
| March 2014     | 8           | 42     | 114       | 164    | 31%              | 14                  | 9                       | 23                  | 61%                   | 14%                   | 61                | 103        | 164    | 37%                 |
| April 2014     | 54          | 42     | 492       | 588    | 16%              | 12                  | 27                      | 39                  | 31%                   | 7%                    | 158               | 430        | 588    | 27%                 |
| May 2014       | 76          | 60     | 520       | 656    | 21%              | 6                   | 54                      | 60                  | 10%                   | 9%                    | 149               | 507        | 656    | 23%                 |
| June 2014      | 317         | 64     | 484       | 864    | 44%              | 88                  | -                       | 88                  | 100%                  | 10%                   | 277               | 588        | 864    | 0                   |
| July 2014      | 169         | 122    | 484       | 775    | 38%              | 8                   | -                       | 8                   | 100%                  | 1%                    | 153               | 622        | 775    | 0                   |
| August 2014    | 207         | 114    | 786       | 1,107  | 29%              | 16                  | -                       | 16                  | 100%                  | 1%                    | 125               | 982        | 1,107  | 11%                 |
| September 2014 | 291         | 64     | 485       | 839    | 42%              | 165                 | -                       | 165                 | 100%                  | 20%                   | 245               | 595        | 839    | 29%                 |
| October 2014   | 12          | -      | 64        | 76     | 16%              | -                   | -                       | -                   | -                     | 0%                    | 14                | 63         | 76     | 18%                 |
| November 2014  | 30          | 120    | 96        | 246    | 61%              | -                   | -                       | -                   | -                     | 0%                    | 27                | 219        | 246    | 11%                 |
| December 2014  | 30          | 8      | 84        | 122    | 31%              | -                   | 24                      | 24                  | 0%                    | 20%                   | 28                | 94         | 122    | 23%                 |
| January 2015   | 16          | -      | 24        | 40     | 40%              | 8                   | -                       | 8                   | 100%                  | 20%                   | 16                | 24         | 40     | 40%                 |
| February 2015  | -           | -      | -         | -      |                  | -                   | -                       | -                   | -                     | -                     | -                 | -          | -      | -                   |
| March 2015     | 56          | -      | 44        | 100    | 56%              | -                   | -                       | -                   | -                     | 0%                    | 6                 | 94         | 100    | 6%                  |
| April 2015     | 20          | -      | 12        | 32     | 63%              | -                   | -                       | -                   | -                     | 0%                    | 4                 | 28         | 32     | 13%                 |
| May 2015       | 16          | -      | 8         | 24     | 67%              | 8                   | -                       | 8                   | 100%                  | 33%                   | 8                 | 16         | 24     | 33%                 |
| June 2015      | 51          | -      | 91        | 141    | 36%              | 23                  | -                       | 23                  | 100%                  | 16%                   | 54                | 87         | 141    | 38%                 |
| July 2015      | 24          | -      | -         | 24     | 100%             | 8                   | -                       | 8                   | 100%                  | 33%                   | 8                 | 16         | 24     | 33%                 |
| August 2015    | 103         | -      | 16        | 119    | 87%              | 34                  | -                       | 34                  | 100%                  | 29%                   | 34                | 85         | 119    | 29%                 |
| September 2015 | -           | -      | 24        | 24     | 0%               | -                   |                         |                     | -                     | 0%                    |                   | 24         | 24     | 0%                  |
| TO DATE        | 3,219       | 2,283  | 9,859     | 15,361 | 36%              | 1,797               | 583                     | 2,380               | 76%                   | 15%                   | 3,634             | 11,727     | 15,361 | 24%                 |

Local: Work hours performed by individuals whose primary residence is within Tier 1 or 2 zip code areas.