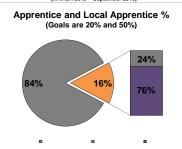

(MARCH 2013 -- September 2015)

|                | Local Hours |        |           |        | Apprentice Hours |                     |                         |                     |                       | Disadvantaged Hours   |                   |            |        |                     |
|----------------|-------------|--------|-----------|--------|------------------|---------------------|-------------------------|---------------------|-----------------------|-----------------------|-------------------|------------|--------|---------------------|
| MONTH/YEAR     | TIER 1      | TIER 2 | NON-LOCAL | TOTAL  | LOCAL %          | LOCAL<br>APPRENTICE | NON-LOCAL<br>APPRENTICE | TOTAL<br>APPRENTICE | LOCAL<br>APPRENTICE % | TOTAL<br>APPRENTICE % | DISADVANTAGE<br>D | NON-TARGET | TOTAL  | DISADVANTAGE<br>D % |
| April 2013     | 72          | -      | 104       | 176    | 41%              | 40                  | -                       | 40                  | 100%                  | 23%                   | -                 | 176        | 176    | 0%                  |
| May 2013       | 64          | -      | 822       | 886    | 7%               | -                   | 16                      | 16                  | 0%                    | 2%                    | 212               | 674        | 886    | 24%                 |
| June 2013      | 140         | 40     | 700       | 880    | 20%              | 60                  | 69                      | 129                 | 46%                   | 15%                   | 190               | 690        | 880    | 22%                 |
| July 2013      | 257         | 176    | 854       | 1,287  | 34%              | 116                 | 84                      | 199                 | 58%                   | 15%                   | 309               | 978        | 1,287  | 24%                 |
| August 2013    | 315         | 344    | 1,060     | 1,718  | 38%              | 301                 | 69                      | 370                 | 81%                   | 22%                   | 495               | 1,223      | 1,718  | 29%                 |
| September 2013 | 179         | 295    | 814       | 1,288  | 37%              | 175                 | 120                     | 295                 | 59%                   | 23%                   | 183               | 1,105      | 1,288  | 14%                 |
| October 2013   | 369         | 336    | 1,146     | 1,851  | 38%              | 323                 | 73                      | 396                 | 82%                   | 21%                   | 408               | 1,443      | 1,851  | 22%                 |
| November 2013  | 110         | 178    | 435       | 722    | 40%              | 164                 | 16                      | 180                 | 91%                   | 25%                   | 212               | 511        | 722    | 29%                 |
| December 2013  | 137         | 89     | 43        | 269    | 84%              | 116                 | -                       | 116                 | 100%                  | 43%                   | 137               | 132        | 269    | 51%                 |
| January 2014   | 90          | 166    | 44        | 300    | 85%              | 106                 | 22                      | 128                 | 83%                   | 43%                   | 108               | 192        | 300    | 36%                 |
| February 2014  | 8           | 24     | 14        | 46     | 70%              | 7                   | -                       | 7                   | 100%                  | 15%                   | 15                | 31         | 46     | 33%                 |
| March 2014     | 8           | 42     | 114       | 164    | 31%              | 14                  | 9                       | 23                  | 61%                   | 14%                   | 61                | 103        | 164    | 37%                 |
| April 2014     | 54          | 42     | 492       | 588    | 16%              | 12                  | 27                      | 39                  | 31%                   | 7%                    | 158               | 430        | 588    | 27%                 |
| May 2014       | 76          | 60     | 520       | 656    | 21%              | 6                   | 54                      | 60                  | 10%                   | 9%                    | 149               | 507        | 656    | 23%                 |
| June 2014      | 317         | 64     | 484       | 864    | 44%              | 88                  | -                       | 88                  | 100%                  | 10%                   | 277               | 588        | 864    | 0                   |
| July 2014      | 169         | 122    | 484       | 775    | 38%              | 8                   | -                       | 8                   | 100%                  | 1%                    | 153               | 622        | 775    | 0                   |
| August 2014    | 207         | 114    | 786       | 1,107  | 29%              | 16                  | -                       | 16                  | 100%                  | 1%                    | 125               | 982        | 1,107  | 11%                 |
| September 2014 | 291         | 64     | 485       | 839    | 42%              | 165                 | -                       | 165                 | 100%                  | 20%                   | 245               | 595        | 839    | 29%                 |
| October 2014   | 12          | -      | 64        | 76     | 16%              | -                   | -                       | -                   | -                     | 0%                    | 14                | 63         | 76     | 18%                 |
| November 2014  | 30          | 120    | 96        | 246    | 61%              | -                   | -                       | -                   | -                     | 0%                    | 27                | 219        | 246    | 11%                 |
| December 2014  | 30          | 8      | 84        | 122    | 31%              | -                   | 24                      | 24                  | 0%                    | 20%                   | 28                | 94         | 122    | 23%                 |
| January 2015   | 16          | -      | 24        | 40     | 40%              | 8                   | -                       | 8                   | 100%                  | 20%                   | 16                | 24         | 40     | 40%                 |
| February 2015  | -           | -      | -         | -      |                  | -                   | -                       | -                   | -                     | -                     | -                 | -          | -      | -                   |
| March 2015     | 56          | -      | 44        | 100    | 56%              | -                   | -                       | -                   | -                     | 0%                    | 6                 | 94         | 100    | 6%                  |
| April 2015     | 20          | -      | 12        | 32     | 63%              | -                   | -                       | -                   | -                     | 0%                    | 4                 | 28         | 32     | 13%                 |
| May 2015       | 16          | -      | 8         | 24     | 67%              | 8                   | -                       | 8                   | 100%                  | 33%                   | 8                 | 16         | 24     | 33%                 |
| June 2015      | 51          | -      | 91        | 141    | 36%              | 23                  | -                       | 23                  | 100%                  | 16%                   | 54                | 87         | 141    | 38%                 |
| July 2015      | 24          | -      | -         | 24     | 100%             | 8                   | -                       | 8                   | 100%                  | 33%                   | 8                 | 16         | 24     | 33%                 |
| August 2015    | 103         | -      | 16        | 119    | 87%              | 34                  | -                       | 34                  | 100%                  | 29%                   | 34                | 85         | 119    | 29%                 |
| September 2015 | -           | -      | 24        | 24     | 0%               | -                   |                         |                     | -                     | 0%                    |                   | 24         | 24     | 0%                  |
| TO DATE        | 3,219       | 2,283  | 9,859     | 15,361 | 36%              | 1,797               | 583                     | 2,380               | 76%                   | 15%                   | 3,634             | 11,727     | 15,361 | 24%                 |

Local Apprentice: Work hours performed by an apprentice who is indentured in a bona fide Labor/Management construction apprenticeship program, registered and approved by the State of California Department of INdustrial Relations or Division of Apprenticeship Standards (DAS) and whose primary place of residence is within Tier 1 or 2 zip code areas.