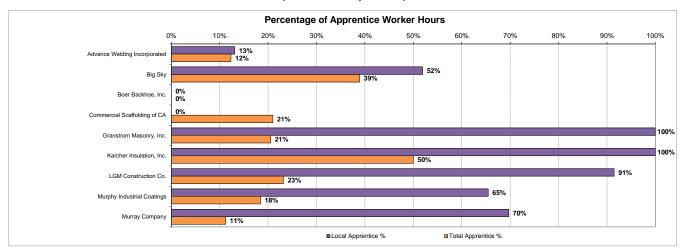

### HTP DIGESTER GAS DESULFURIZATION Contractor Summary for Apprentices (JUNE 2013 - April 2017)

| CONTRACTOR                   | HOURS            |                         |                  |             |                       |                    | # OF WORKERS     |                         |                  |               |                       |                    |  |
|------------------------------|------------------|-------------------------|------------------|-------------|-----------------------|--------------------|------------------|-------------------------|------------------|---------------|-----------------------|--------------------|--|
|                              | Local Apprentice | Non-Local<br>Apprentice | Total Apprentice | Total Hours | Local Apprentice<br>% | Total Apprentice % | Local Apprentice | Non-Local<br>Apprentice | Total Apprentice | Total Workers | Local Apprentice<br>% | Total Apprentice % |  |
| Advance Welding Incorporated | 8                | 53                      | 61               | 495         | 13%                   | 12%                | 1                | 1                       | 2                | 9             | 50%                   | 22%                |  |
| Big Sky                      | 2,031            | 1,880                   | 3,911            | 10,057      | 52%                   | 39%                | 4                | 4                       | 8                | 20            | 50%                   | 40%                |  |
| Boer Backhoe, Inc.           | 0                | 0                       | 0                | 21          | _                     | 0%                 | 0                | 0                       | 0                | 2             | _                     | 0%                 |  |
| Commercial Scaffolding of CA | 0                | 119                     | 119              | 567         | 0%                    | 21%                | 0                | 2                       | 2                | 8             | 0%                    | 25%                |  |
| Granstrom Masonry, Inc.      | 8                | 0                       | 8                | 39          | 100%                  | 21%                | 1                | 0                       | 1                | 5             | 100%                  | 20%                |  |
| Karcher Insulation, Inc.     | 11               | 0                       | 11               | 21          | 100%                  | 50%                | 1                | 0                       | 1                | 2             | 100%                  | 50%                |  |
| LGM Construction Co.         | 215              | 20                      | 235              | 1,015       | 91%                   | 23%                | 3                | 1                       | 4                | 16            | 75%                   | 25%                |  |
| Murphy Industrial Coatings   | 326              | 172                     | 498              | 2,700       | 65%                   | 18%                | 1                | 1                       | 2                | 7             | 50%                   | 29%                |  |
| Murray Company               | 322              | 140                     | 462              | 4,110       | 70%                   | 11%                | 1                | 3                       | 4                | 20            | 25%                   | 20%                |  |
| TOTALS                       | 2,920            | 2,384                   | 5,304            | 19,024      | 55%                   | 28%                | 12               | 12                      | 24               | 89            | 50%                   | 27%                |  |

Local Apprentice: Work hours performed by an apprentice who is indentured in a bona fide Labor/Management construction apprenticeship program, registered and approved by the State of California Department of INdustrial Relations or Division of Apprenticeship Standards (DAS) and whose primary place of residence is within Tier 1 or 2 zip code areas.