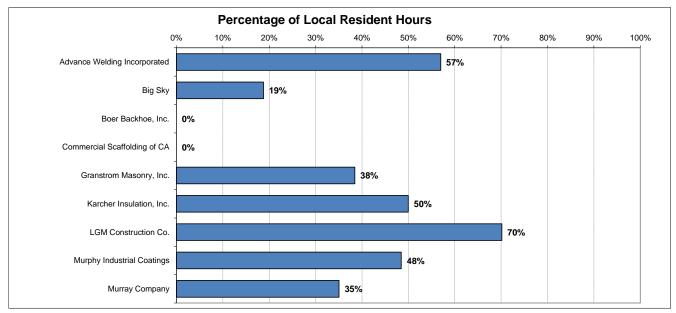

## Contractor Summary for Local Residents (JUNE 2013 - April 2017)

| CONTRACTOR                   |       | HOU       | JRS      |         | # OF WORKERS |           |       |         |  |
|------------------------------|-------|-----------|----------|---------|--------------|-----------|-------|---------|--|
|                              | Local | Non-Local | Total    | Local % | Local        | Non-Local | Total | Local % |  |
| Advance Welding Incorporated | 282   | 213       | 495.0    | 57%     | 4            | 5         | 9     | 44%     |  |
| Big Sky                      | 2,040 | 8,837     | 10,876.5 | 19%     | 4            | 16        | 20    | 20%     |  |
| Boer Backhoe, Inc.           | 0     | 21        | 21.0     | 0%      | 0            | 2         | 2     | 0%      |  |
| Commercial Scaffolding of CA | 0     | 567       | 567.0    | 0%      | 0            | 8         | 8     | 0%      |  |
| Granstrom Masonry, Inc.      | 15    | 24        | 39.0     | 38%     | 2            | 3         | 5     | 40%     |  |
| Karcher Insulation, Inc.     | 11    | 11        | 21.0     | 50%     | 1            | 1         | 2     | 50%     |  |
| LGM Construction Co.         | 743   | 316       | 1,058.5  | 70%     | 6            | 10        | 16    | 38%     |  |
| Murphy Industrial Coatings   | 1,309 | 1,391     | 2,700.0  | 48%     | 3            | 4         | 7     | 43%     |  |
| Murray Company               | 1,506 | 2,789     | 4,294.0  | 35%     | 5            | 15        | 20    | 25%     |  |
| TOTALS                       | 5,904 | 14,168    | 20,072   | 29%     | 25           | 64        | 89    | 28%     |  |